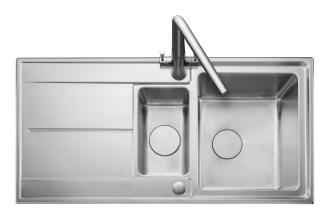

#### **ARLINGTON 18/10 STAINLESS STEEL SINK**

ARL1052/

Size: 1000 x 500 mm

The popular Arlington range is now available as a reversible option offering the choice of single bowl and 1.5 bowl configurations to choose from, providing the customer choice of drainer handing at point of installation. Arlington's streamlined drainer design provides a modern look which is further enhanced with a new waste kit, which features a contemporary waste cover to complement its overall look.

- Micro-sheen soft brushed finish
- Reversible drainer
- Hygienic rectangular overflow design

Waste kit and cover included