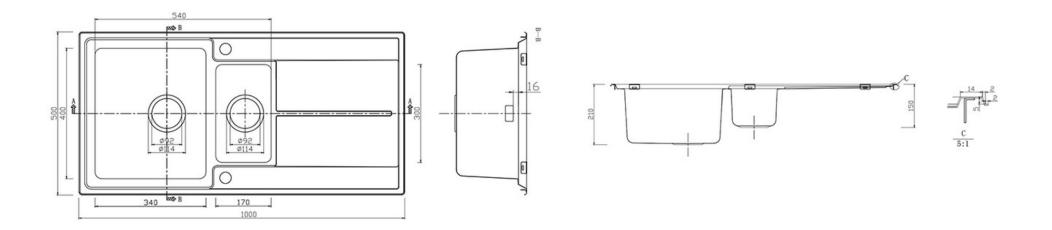

### **Technical Drawing**

# RANGEMASTER SINKS & TAPS

| Material                | 40/40 01-1-1 011                                          |
|-------------------------|-----------------------------------------------------------|
| Material                | 18/10 Stainless Steel                                     |
| Material Gauge          | 0.9                                                       |
| Material Finish Bowl    | Micro-Sheen™ Soft Brushed<br>Finish                       |
| Material Finish Drainer | Micro-Sheen™ Soft Brushed<br>Finish                       |
| Drainer Position        | Reversible                                                |
| Overall Length (mm)     | 1000                                                      |
| Overall Width (mm)      | 500                                                       |
| Main Bowl Length (mm)   | 340                                                       |
| Main Bowl Width (mm)    | 400                                                       |
| Main Bowl Depth (mm)    | 210                                                       |
| Second Bowl Length (mm) | 170                                                       |
| Second Bowl Width (mm)  | 300                                                       |
| Second Bowl Depth (mm)  | 150                                                       |
| Tap hole Size (mm)      | 1 x 35                                                    |
| Waste Size (mm)         | 2 x 90                                                    |
| Waste Kit               | Included with sink (2 x 90mm square BSW and overflow kit) |
| Min. Base Unit (mm)     | 600                                                       |
| Cutout Size Length (mm) | 980                                                       |
| Cutout Size Width (mm)  | 480                                                       |
| Warranty Sinks (years)  | 25                                                        |
| Product Code            | ARL1052/                                                  |
| Barcode                 | 5015834055596                                             |
|                         |                                                           |