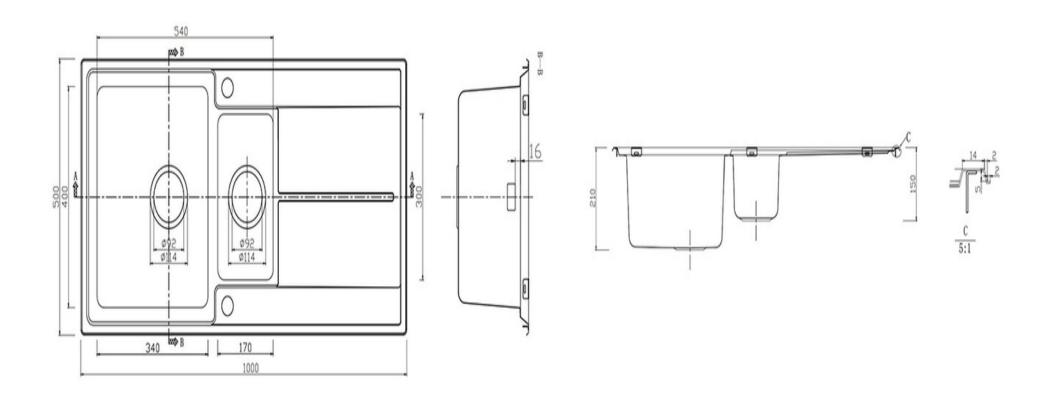

## **Cut Out Template**

Dimensions in mm. Not to scale.

# RANGEMASTER SINKS & TAPS

| Material                | 40/40 01-1-1 011                                          |
|-------------------------|-----------------------------------------------------------|
| Material                | 18/10 Stainless Steel                                     |
| Material Gauge          | 0.9                                                       |
| Material Finish Bowl    | Micro-Sheen™ Soft Brushed<br>Finish                       |
| Material Finish Drainer | Micro-Sheen™ Soft Brushed<br>Finish                       |
| Drainer Position        | Reversible                                                |
| Overall Length (mm)     | 1000                                                      |
| Overall Width (mm)      | 500                                                       |
| Main Bowl Length (mm)   | 340                                                       |
| Main Bowl Width (mm)    | 400                                                       |
| Main Bowl Depth (mm)    | 210                                                       |
| Second Bowl Length (mm) | 170                                                       |
| Second Bowl Width (mm)  | 300                                                       |
| Second Bowl Depth (mm)  | 150                                                       |
| Tap hole Size (mm)      | 1 x 35                                                    |
| Waste Size (mm)         | 2 x 90                                                    |
| Waste Kit               | Included with sink (2 x 90mm square BSW and overflow kit) |
| Min. Base Unit (mm)     | 600                                                       |
| Cutout Size Length (mm) | 980                                                       |
| Cutout Size Width (mm)  | 480                                                       |
| Warranty Sinks (years)  | 25                                                        |
| Product Code            | ARL1052/                                                  |
| Barcode                 | 5015834055596                                             |
|                         |                                                           |