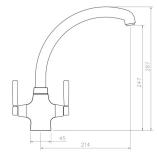

**Technical Drawing** 

| Overall Height (mm)                          | 287                    |
|----------------------------------------------|------------------------|
| Spout Reach (mm)                             | 214                    |
| Spout Height (mm)                            | 247                    |
| Spout Rotation Range                         | 360°                   |
| Handle Type                                  | Dual Lever             |
| Colour                                       | Chrome                 |
| Bar Pressure Suitability                     | All Pressure           |
| Min. Bar Pressure                            | 0.20                   |
| Max. Bar Pressure                            | 5.50                   |
| Mixed Flow Rate at 3 Bar<br>Pressure (I/min) | 30.62                  |
| Flow Type                                    | Dual Flow              |
| Recommended Hot Water<br>Temperature         | 46°C                   |
| Maximum Hot Water Temperature                | 70°C                   |
| Handle Control                               | Quarter Turn           |
| Centre Distance (mm)                         | -                      |
| Cartridge Type                               | Ceramic Disc Cartridge |
| Aerator Type                                 | Flow Straightener      |
| Inlet Pipes                                  | Copper Rigid Tubes     |
| Anti-Splash Spout                            |                        |
| Pull Out Spray                               |                        |
| WRAS Approved                                |                        |
| Product Code                                 | TVB1CM/                |
| Barcode                                      |                        |