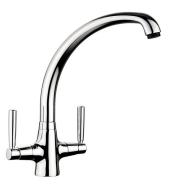

# AQUAVIBE DUAL LEVER TAP CHROME

Simplistic design with modern style levers, the Aquavibe kitchen tap offers great value for money. Available in two finishes, chrome and brushed.

• Suitable for all pressure water systems