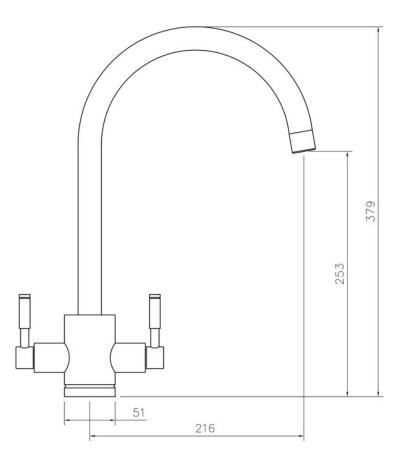

## RANGEMASTER SINKS & TAPS

| Overall Height (mm)                          | 379                           |
|----------------------------------------------|-------------------------------|
| Spout Reach (mm)                             | 216                           |
| Spout Height (mm)                            | 253                           |
| Spout Rotation Range                         | 360°                          |
| Handle Type                                  | Dual Lever                    |
| Colour                                       | Matt Black                    |
| Bar Pressure Suitability                     | All Pressure                  |
| Min. Bar Pressure                            | 0.3                           |
| Max. Bar Pressure                            | 5.5                           |
| Mixed Flow Rate at 3 Bar<br>Pressure (I/min) | 16.26                         |
| Flow Type                                    | Dual Flow                     |
| Recommended Hot Water<br>Temperature         | 46°C                          |
| Maximum Hot Water Temperature                | 70°C                          |
| Handle Control                               | Quarter Turn                  |
| Centre Distance (mm)                         | -                             |
| Cartridge Type                               | Ceramic Disc Cartridge        |
| Aerator Type                                 | Honeycomb Aerator             |
| Inlet Pipes                                  | 1/2" Stainless Flexible Hoses |
| Anti-Splash Spout                            | Yes                           |
| Pull Out Spray                               | No                            |
| WRAS Approved                                | Yes                           |
| Product Code                                 | TRE1MB/                       |
| Barcode                                      | 5015834051437                 |

## AQUATREND DUAL LEVER TAP MATT BLACK

**Technical Drawing** 

Date of download: October 23, 2024

AGA Rangemaster continuously seeks improvements in specification, design and production of products and thus, alterations take place periodically. Whilst every effort is made to produce up to date resources, the information included here is intended as a guide. Always refer to the installation instructions when fitting, installation work should be completed by a professional tradesman.