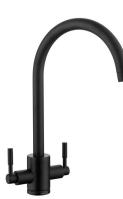

## AQUATREND DUAL LEVER TAP MATT BLACK

TRE1MB/

Modernly designed, the Aquatrend dual-lever kitchen tap features a unique pin handle design. It's tall sweeping neck creates a statement piece in any style of kitchen.

The Aquatrend kitchen tap range includes a number of different pieces to suit any kitchen need; choose from dual-lever, single-lever and pull-out designs.

• Suitable for all pressure water systems

• Featuring an anti-splash spout with honeycomb aerator design which mixes air with water to emit a water flow with no splash