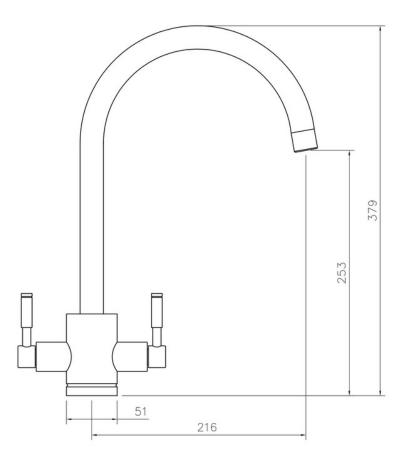

## **Technical Drawing**

Date of download: October 23, 2024

AGA Rangemaster continuously seeks improvements in specification, design and production of products and thus, alterations take place periodically. Whilst every effort is made to produce up to date resources, the information included here is intended as a guide. Always refer to the installation instructions when fitting, installation work should be completed by a professional tradesman.

## RANGEMASTER SINKS & TAPS

| Overall Height (mm)                          |               |
|----------------------------------------------|---------------|
| Spout Reach (mm)                             |               |
| Spout Height (mm)                            |               |
| Spout Rotation Range                         |               |
| Handle Type                                  |               |
| Colour                                       | Brushed       |
| Bar Pressure Suitability                     |               |
| Min. Bar Pressure                            |               |
| Max. Bar Pressure                            |               |
| Mixed Flow Rate at 3 Bar<br>Pressure (I/min) |               |
| Flow Type                                    |               |
| Recommended Hot Water<br>Temperature         |               |
| Maximum Hot Water Temperature                |               |
| Handle Control                               |               |
| Centre Distance (mm)                         |               |
| Cartridge Type                               |               |
| Aerator Type                                 |               |
| Inlet Pipes                                  |               |
| Anti-Splash Spout                            |               |
| Pull Out Spray                               |               |
| WRAS Approved                                |               |
| Product Code                                 | TRE1BF/       |
| Barcode                                      | 5015834045856 |