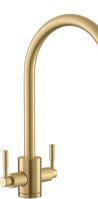

## AQUATREND DUAL LEVER TAP BRUSHED BRASS

TRE1BB/

Modernly designed, the Aquatrend dual-lever kitchen tap features a unique pin handle design. It's tall sweeping neck creates a statement piece in any style of kitchen.

The Aquatrend kitchen tap range includes a number of different pieces to suit any kitchen need; choose from dual-lever, single-lever and pull-out designs.

• Suitable for all pressure water systems

• Featuring an anti-splash spout with honeycomb aerator design which mixes air with water to emit a water flow with no splash

## AQUATREND DUAL LEVER TAP BRUSHED BRASS TRE1BB/