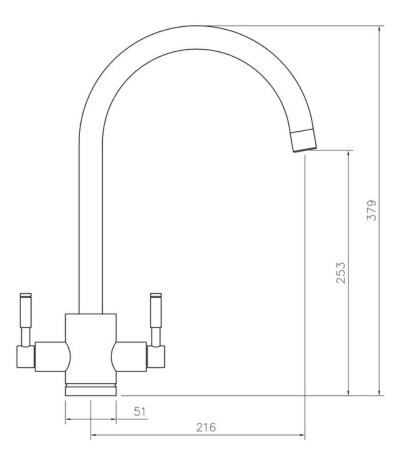

## RANGEMASTER SINKS & TAPS

| Overall Height (mm)                          | 379                           |
|----------------------------------------------|-------------------------------|
| Spout Reach (mm)                             | 216                           |
| Spout Height (mm)                            | 253                           |
| Spout Rotation Range                         | 360°                          |
| Handle Type                                  | Dual Lever                    |
| Colour                                       | Brushed Brass                 |
| Bar Pressure Suitability                     | All Pressure                  |
| Min. Bar Pressure                            | 0.3                           |
| Max. Bar Pressure                            | 5.5                           |
| Mixed Flow Rate at 3 Bar<br>Pressure (I/min) | 16.26                         |
| Flow Type                                    | Dual Flow                     |
| Recommended Hot Water<br>Temperature         | 46°C                          |
| Maximum Hot Water Temperature                | 70°C                          |
| Handle Control                               | Quarter Turn                  |
| Centre Distance (mm)                         | -                             |
| Cartridge Type                               | Ceramic Disc Cartridge        |
| Aerator Type                                 | Honeycomb Aerator             |
| Inlet Pipes                                  | 1/2" Stainless Flexible Hoses |
| Anti-Splash Spout                            | Yes                           |
| Pull Out Spray                               | No                            |
| WRAS Approved                                | Yes                           |
| Product Code                                 | TRE1BB/                       |
| Barcode                                      | 5015834051420                 |

## **Technical Drawing**

Date of download: October 23, 2024

AGA Rangemaster continuously seeks improvements in specification, design and production of products and thus, alterations take place periodically. Whilst every effort is made to produce up to date resources, the information included here is intended as a guide. Always refer to the installation instructions when fitting, installation work should be completed by a professional tradesman.