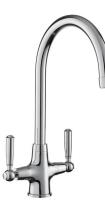

## **AQUACLASSIC DUAL LEVER TAP CHROME**

TAQCLASSDLCM/CM

The Aquaclassic dual lever tap sits seamlessly within a traditionally styled kitchen, complementing a ceramic kitchen sink perfectly.

• Suitable for medium pressure water systems

• Featuring an anti-splash spout with honeycomb aerator design which mixes air with water to emit a water flow with no splash

## AQUACLASSIC DUAL LEVER TAP CHROME TAQCLASSDLCM/CM