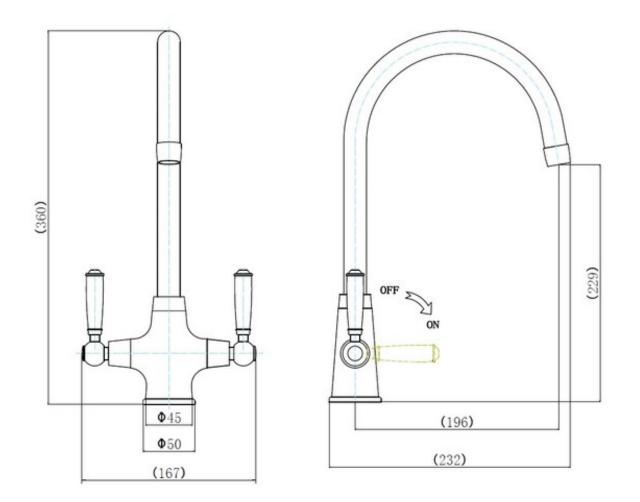

## RANGEMASTER SINKS & TAPS

| Overall Height (mm)                          | 360                      |
|----------------------------------------------|--------------------------|
| Spout Reach (mm)                             | 196                      |
| Spout Height (mm)                            |                          |
| Spout Rotation Range                         | 360                      |
| Handle Type                                  | Dual Lever               |
| Colour                                       | Chrome                   |
| Bar Pressure Suitability                     | Medium Pressure          |
| Min. Bar Pressure                            | 0.5                      |
| Max. Bar Pressure                            | 5                        |
| Mixed Flow Rate at 3 Bar<br>Pressure (I/min) |                          |
| Flow Type                                    | Single Flow              |
| Recommended Hot Water<br>Temperature         | 46                       |
| Maximum Hot Water Temperature                | 70                       |
| Handle Control                               |                          |
| Centre Distance (mm)                         |                          |
| Cartridge Type                               | Ceramic Disc Cartridge   |
| Aerator Type                                 | Honeycomb Aerator        |
| Inlet Pipes                                  | Stainless Flexible Hoses |
| Anti-Splash Spout                            | Yes                      |
| Pull Out Spray                               |                          |
| WRAS Approved                                |                          |
| Product Code                                 | TAQCLASSDLCM/CM          |
| Barcode                                      | 5015834063294            |

## **Technical Drawing**

Date of download: May 21, 2025

AGA Rangemaster continuously seeks improvements in specification, design and production of products and thus, alterations take place periodically. Whilst every effort is made to produce up to date resources, the information included here is intended as a guide. Always refer to the installation instructions when fitting, installation work should be completed by a professional tradesman.