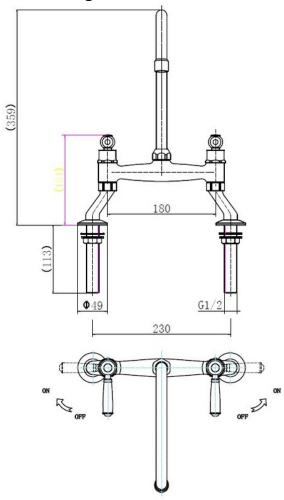

### SINKS & TAPS

| Overall Height (mm)                          | 395                      |
|----------------------------------------------|--------------------------|
| Spout Reach (mm)                             | 197                      |
| Spout Height (mm)                            |                          |
| Spout Rotation Range                         | 360                      |
| Handle Type                                  | Dual Lever               |
| Colour                                       | Chrome                   |
| Bar Pressure Suitability                     | Medium Pressure          |
| Min. Bar Pressure                            | 0.5                      |
| Max. Bar Pressure                            | 5                        |
| Mixed Flow Rate at 3 Bar<br>Pressure (I/min) |                          |
| Flow Type                                    | Single Flow              |
| Recommended Hot Water<br>Temperature         | 46                       |
| Maximum Hot Water Temperature                | 70                       |
| Handle Control                               |                          |
| Centre Distance (mm)                         |                          |
| Cartridge Type                               | Ceramic Disc Cartridge   |
| Aerator Type                                 | Honeycomb Aerator        |
| Inlet Pipes                                  | Stainless Flexible Hoses |
| Anti-Splash Spout                            | Yes                      |
| Pull Out Spray                               |                          |
| WRAS Approved                                |                          |
| Product Code                                 | TAQCLASSBRCM/WH          |
| Barcode                                      | 5015834063348            |

#### **Technical Drawing**

Date of download: May 21, 2025

AGA Rangemaster continuously seeks improvements in specification, design and production of products and thus, alterations take place periodically. Whilst every effort is made to produce up to date resources, the information included here is intended as a guide. Always refer to the installation instructions when fitting, installation work should be completed by a professional tradesman.