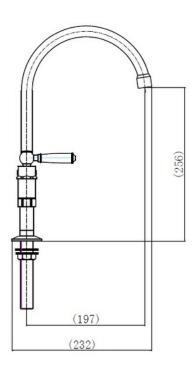

### SINKS & TAPS

| Overall Height (mm)                          | 395                      |
|----------------------------------------------|--------------------------|
| Spout Reach (mm)                             | 197                      |
| Spout Height (mm)                            |                          |
| Spout Rotation Range                         | 360                      |
| Handle Type                                  | Dual Lever               |
| Colour                                       | Chrome                   |
| Bar Pressure Suitability                     | Medium Pressure          |
| Min. Bar Pressure                            | 0.5                      |
| Max. Bar Pressure                            | 5                        |
| Mixed Flow Rate at 3 Bar<br>Pressure (I/min) |                          |
| Flow Type                                    | Single Flow              |
| Recommended Hot Water<br>Temperature         | 46                       |
| Maximum Hot Water Temperature                | 70                       |
| Handle Control                               |                          |
| Centre Distance (mm)                         |                          |
| Cartridge Type                               | Ceramic Disc Cartridge   |
| Aerator Type                                 | Honeycomb Aerator        |
| Inlet Pipes                                  | Stainless Flexible Hoses |
| Anti-Splash Spout                            | Yes                      |
| Pull Out Spray                               |                          |
| WRAS Approved                                |                          |
| Product Code                                 | TAQCLASSBRCM/WH          |
| Barcode                                      | 5015834063348            |

#### **Technical Drawing**

Date of download: May 21, 2025

AGA Rangemaster continuously seeks improvements in specification, design and production of products and thus, alterations take place periodically. Whilst every effort is made to produce up to date resources, the information included here is intended as a guide. Always refer to the installation instructions when fitting, installation work should be completed by a professional tradesman.