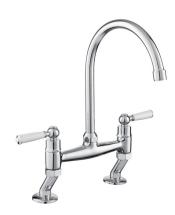

### **AQUACLASSIC DUAL LEVER TAP CHROME**

TAQCLASSBRCM/WH

With the choice of white or chrome handles, the Aquaclassic Bridge tap beautifully complements any ceramic farmhouse kitchen sink.

- Suitable for medium pressure water systems
- Featuring an anti-splash spout with honeycomb aerator design which mixes air with water to emit a water flow with no splash

### **AQUACLASSIC DUAL LEVER TAP CHROME**

TAQCLASSBRCM/WH