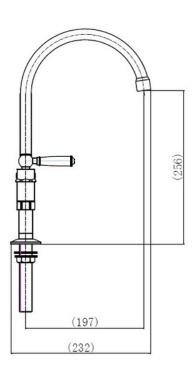

### SINKS & TAPS

| Overall Height (mm)                          | 395                      |
|----------------------------------------------|--------------------------|
| Spout Reach (mm)                             | 197                      |
| Spout Height (mm)                            |                          |
| Spout Rotation Range                         | 360                      |
| Handle Type                                  | Dual Lever               |
| Colour                                       | Chrome                   |
| Bar Pressure Suitability                     | Medium Pressure          |
| Min. Bar Pressure                            | 0.5                      |
| Max. Bar Pressure                            | 5                        |
| Mixed Flow Rate at 3 Bar<br>Pressure (I/min) |                          |
| Flow Type                                    | Single Flow              |
| Recommended Hot Water<br>Temperature         | 46                       |
| Maximum Hot Water Temperature                | 70                       |
| Handle Control                               |                          |
| Centre Distance (mm)                         |                          |
| Cartridge Type                               | Ceramic Disc Cartridge   |
| Aerator Type                                 | Honeycomb Aerator        |
| Inlet Pipes                                  | Stainless Flexible Hoses |
| Anti-Splash Spout                            | Yes                      |
| Pull Out Spray                               |                          |
| WRAS Approved                                |                          |
| Product Code                                 | TAQCLASSBRCM/CM          |
| Barcode                                      | 5015834063331            |
| Barcode                                      | 5015834063331            |

#### **Technical Drawing**

Date of download: May 21, 2025

AGA Rangemaster continuously seeks improvements in specification, design and production of products and thus, alterations take place periodically. Whilst every effort is made to produce up to date resources, the information included here is intended as a guide. Always refer to the installation instructions when fitting, installation work should be completed by a professional tradesman.