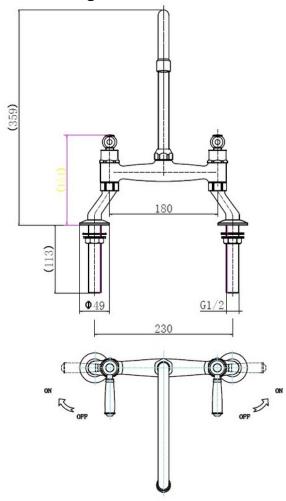

#### **Technical Drawing**

Date of download: May 21, 2025

AGA Rangemaster continuously seeks improvements in specification, design and production of products and thus, alterations take place periodically. Whilst every effort is made to produce up to date resources, the information included here is intended as a guide. Always refer to the installation instructions when fitting, installation work should be completed by a professional tradesman.

### SINKS & TAPS

| Overall Height (mm)                          | 395                      |
|----------------------------------------------|--------------------------|
| Spout Reach (mm)                             | 197                      |
| Spout Height (mm)                            |                          |
| Spout Rotation Range                         | 360                      |
| Handle Type                                  | Dual Lever               |
| Colour                                       | Chrome                   |
| Bar Pressure Suitability                     | Medium Pressure          |
| Min. Bar Pressure                            | 0.5                      |
| Max. Bar Pressure                            | 5                        |
| Mixed Flow Rate at 3 Bar<br>Pressure (I/min) |                          |
| Flow Type                                    | Single Flow              |
| Recommended Hot Water<br>Temperature         | 46                       |
| Maximum Hot Water Temperature                | 70                       |
| Handle Control                               |                          |
| Centre Distance (mm)                         |                          |
| Cartridge Type                               | Ceramic Disc Cartridge   |
| Aerator Type                                 | Honeycomb Aerator        |
| Inlet Pipes                                  | Stainless Flexible Hoses |
| Anti-Splash Spout                            | Yes                      |
| Pull Out Spray                               |                          |
| WRAS Approved                                |                          |
| Product Code                                 | TAQCLASSBRCM/CM          |
| Barcode                                      | 5015834063331            |
| Barcode                                      | 5015834063331            |