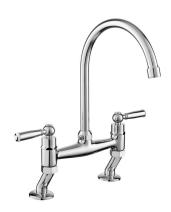

### **AQUACLASSIC DUAL LEVER TAP CHROME**

TAQCLASSBRCM/CM

With the choice of white or chrome handles, the Aquaclassic Bridge tap beautifully complements any ceramic farmhouse kitchen sink.

- Suitable for medium pressure water systems
- Featuring an anti-splash spout with honeycomb aerator design which mixes air with water to emit a water flow with no splash

### **AQUACLASSIC DUAL LEVER TAP CHROME**

TAQCLASSBRCM/CM