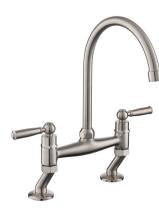

### **AQUACLASSIC DUAL LEVER TAP BRUSHED**

TAQCLASSBRBF/BF

With the choice of white or chrome handles, the Aquaclassic Bridge tap beautifully complements any ceramic farmhouse kitchen sink.

• Suitable for medium pressure water systems

### AQUACLASSIC DUAL LEVER TAP BRUSHED TAQCLASSBRBF/BF