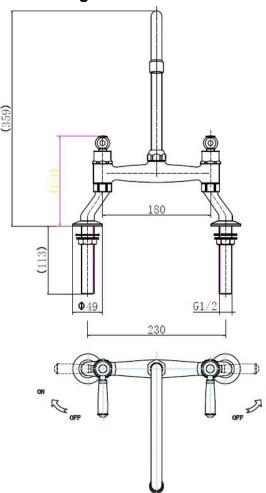

# RANGEMASTER SINKS & TAPS

| Overall Height (mm)                          | 395                      |
|----------------------------------------------|--------------------------|
| Spout Reach (mm)                             | 197                      |
| Spout Height (mm)                            |                          |
| Spout Rotation Range                         | 360                      |
| Handle Type                                  | Dual Lever               |
| Colour                                       | Brushed                  |
| Bar Pressure Suitability                     | Medium Pressure          |
| Min. Bar Pressure                            | 0.5                      |
| Max. Bar Pressure                            | 5                        |
| Mixed Flow Rate at 3 Bar<br>Pressure (I/min) |                          |
| Flow Type                                    | Single Flow              |
| Recommended Hot Water<br>Temperature         | 46                       |
| Maximum Hot Water Temperature                | 70                       |
| Handle Control                               |                          |
| Centre Distance (mm)                         |                          |
| Cartridge Type                               | Ceramic Disc Cartridge   |
| Aerator Type                                 | Honeycomb Aerator        |
| Inlet Pipes                                  | Stainless Flexible Hoses |
| Anti-Splash Spout                            | Yes                      |
| Pull Out Spray                               |                          |
| WRAS Approved                                |                          |
| Product Code                                 | TAQCLASSBRBF/BF          |
| Barcode                                      | 5015834063324            |

#### **Technical Drawing**

Date of download: May 21, 2025

AGA Rangemaster continuously seeks improvements in specification, design and production of products and thus, alterations take place periodically. Whilst every effort is made to produce up to date resources, the information included here is intended as a guide. Always refer to the installation instructions when fitting, installation work should be completed by a professional tradesman.