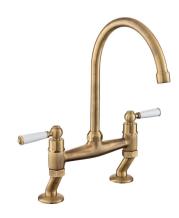

### **AQUACLASSIC TAP ANTIQUE BRASS**

TAQCLASSBRAB/WH

With the choice of white or chrome handles, the Aquaclassic Bridge tap beautifully complements any ceramic farmhouse kitchen sink.

- Suitable for medium pressure water systems
- Featuring an anti-splash spout with honeycomb aerator design which mixes air with water to emit a water flow with no splash

#### **AQUACLASSIC TAP ANTIQUE BRASS**

TAQCLASSBRAB/WH