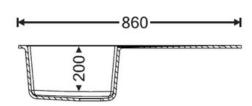

# RANGEMASTER SINKS & TAPS

| Material                | Igneous Granite                                     |
|-------------------------|-----------------------------------------------------|
| Material Gauge          |                                                     |
| Material Finish Bowl    | -                                                   |
| Material Finish Drainer |                                                     |
| Drainer Position        | Reversible                                          |
| Overall Length (mm)     | 860                                                 |
| Overall Width (mm)      | 500                                                 |
| Main Bowl Length (mm)   | 347                                                 |
| Main Bowl Width (mm)    | 430                                                 |
| Main Bowl Depth (mm)    | 200                                                 |
| Second Bowl Length (mm) | -                                                   |
| Second Bowl Width (mm)  |                                                     |
| Second Bowl Depth (mm)  | -                                                   |
| Tap hole Size (mm)      |                                                     |
| Waste Size (mm)         | 1 x 90                                              |
| Waste Kit               | Included with sink (1 x 90mm<br>BSW & overflow kit) |
| Min. Base Unit (mm)     | 450mm                                               |
| Cutout Size Length (mm) | 840                                                 |
| Cutout Size Width (mm)  | 480                                                 |
| Warranty Sinks (years)  | 0                                                   |
| Product Code            | AND860DG/                                           |
| Barcode                 | 5015834061504                                       |

#### **Technical Drawing**

Date of download: October 23, 2024

AGA Rangemaster continuously seeks improvements in specification, design and production of products and thus, alterations take place periodically. Whilst every effort is made to produce up-to date resources, the information included here is intended as a guide. Always refer to the product's installation instructions when fitting, installation work should be completed a professional tradesman.