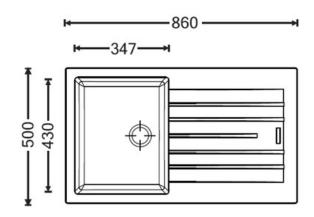

# RANGEMASTER SINKS & TAPS

| Material                | Igneous Granite                                     |
|-------------------------|-----------------------------------------------------|
| Material Gauge          |                                                     |
| Material Finish Bowl    | -                                                   |
| Material Finish Drainer |                                                     |
| Drainer Position        | Reversible                                          |
| Overall Length (mm)     | 860                                                 |
| Overall Width (mm)      | 500                                                 |
| Main Bowl Length (mm)   | 347                                                 |
| Main Bowl Width (mm)    | 430                                                 |
| Main Bowl Depth (mm)    | 200                                                 |
| Second Bowl Length (mm) | -                                                   |
| Second Bowl Width (mm)  |                                                     |
| Second Bowl Depth (mm)  | -                                                   |
| Tap hole Size (mm)      |                                                     |
| Waste Size (mm)         | 1 x 90                                              |
| Waste Kit               | Included with sink (1 x 90mm<br>BSW & overflow kit) |
| Min. Base Unit (mm)     | 450mm                                               |
| Cutout Size Length (mm) | 840                                                 |
| Cutout Size Width (mm)  | 480                                                 |
| Warranty Sinks (years)  | 0                                                   |
| Product Code            | AND860DG/                                           |
| Barcode                 | 5015834061504                                       |

#### **Technical Drawing**

Date of download: October 23, 2024

AGA Rangemaster continuously seeks improvements in specification, design and production of products and thus, alterations take place periodically. Whilst every effort is made to produce up-to date resources, the information included here is intended as a guide. Always refer to the product's installation instructions when fitting, installation work should be completed a professional tradesman.