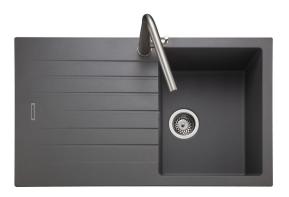

#### ANDESITE IGNEOUS GRANITE INSET SINK

AND860DG/

Size: 860 x 500 mm

Encompassing a simple yet sleek drainer pattern design and featuring large geometric bowls with low radius corners, the Andesite kitchen sink offers a stunning design for a trend conscious home.

- Igneous granite
- Compact option
- Reversible drainer
- Waste kit included
- 25 year warranty