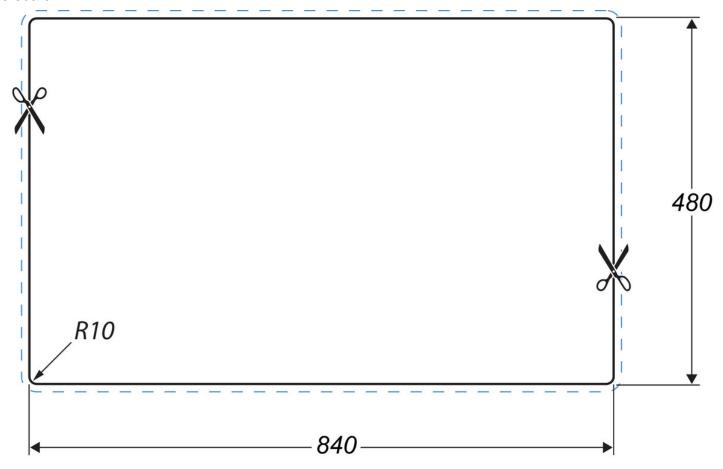

# RANGEMASTER SINKS & TAPS

| Material                | Igneous Granite                                     |
|-------------------------|-----------------------------------------------------|
| Material Gauge          |                                                     |
| Material Finish Bowl    | -                                                   |
| Material Finish Drainer |                                                     |
| Drainer Position        | Reversible                                          |
| Overall Length (mm)     | 860                                                 |
| Overall Width (mm)      | 500                                                 |
| Main Bowl Length (mm)   | 347                                                 |
| Main Bowl Width (mm)    | 430                                                 |
| Main Bowl Depth (mm)    | 200                                                 |
| Second Bowl Length (mm) | -                                                   |
| Second Bowl Width (mm)  |                                                     |
| Second Bowl Depth (mm)  | -                                                   |
| Tap hole Size (mm)      |                                                     |
| Waste Size (mm)         | 1 x 90                                              |
| Waste Kit               | Included with sink (1 x 90mm<br>BSW & overflow kit) |
| Min. Base Unit (mm)     | 450mm                                               |
| Cutout Size Length (mm) | 840                                                 |
| Cutout Size Width (mm)  | 480                                                 |
| Warranty Sinks (years)  | 0                                                   |
| Product Code            | AND860DG/                                           |
| Barcode                 | 5015834061504                                       |

## **Cut Out Template**

Dimensions in mm. Not to scale.

Date of download: October 23, 2024

AGA Rangemaster continuously seeks improvements in specification, design and production of products and thus, alterations take place periodically. Whilst every effort is made to produce up-to date resources, the information included here is intended as a guide. Always refer to the product's installation instructions when fitting, installation work should be completed a professional tradesman.