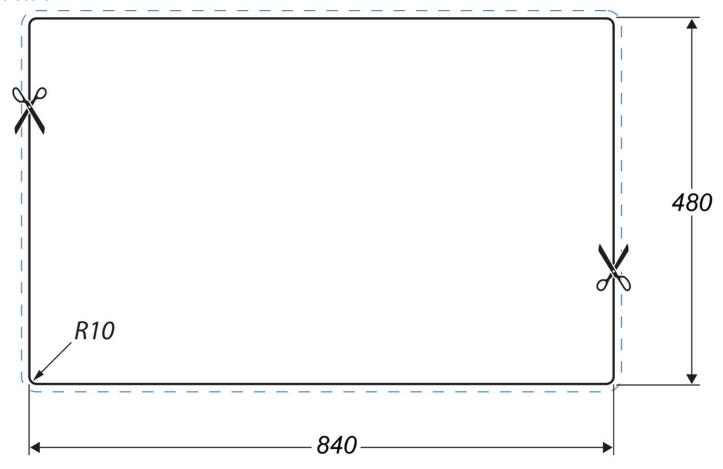

# RANGEMASTER SINKS & TAPS

| Material                | Igneous Granite                                     |
|-------------------------|-----------------------------------------------------|
| Material Gauge          | -                                                   |
| Material Finish Bowl    | -                                                   |
| Material Finish Drainer | -                                                   |
| Drainer Position        | Reversible                                          |
| Overall Length (mm)     | 860                                                 |
| Overall Width (mm)      | 500                                                 |
| Main Bowl Length (mm)   | 347                                                 |
| Main Bowl Width (mm)    | 430                                                 |
| Main Bowl Depth (mm)    | 200                                                 |
| Second Bowl Length (mm) | -                                                   |
| Second Bowl Width (mm)  | -                                                   |
| Second Bowl Depth (mm)  | -                                                   |
| Tap hole Size (mm)      | -                                                   |
| Waste Size (mm)         | 1 x 90                                              |
| Waste Kit               | Included with sink (1 x 90mm<br>BSW & overflow kit) |
| Min. Base Unit (mm)     | 450mm                                               |
| Cutout Size Length (mm) | 840                                                 |
| Cutout Size Width (mm)  | 480                                                 |
| Warranty Sinks (years)  | 0                                                   |
| Product Code            | AND860CW/                                           |
| Barcode                 | 5015834061511                                       |
|                         |                                                     |

### ANDESITE IGNEOUS GRANITE INSET SINK

AND860CW/

## **Cut Out Template**

Dimensions in mm. Not to scale.

Date of download: October 23, 2024

AGA Rangemaster continuously seeks improvements in specification, design and production of products and thus, alterations take place periodically. Whilst every effort is made to produce up-to date resources, the information included here is intended as a guide. Always refer to the product's installation instructions when fitting, installation work should be completed a professional tradesman.