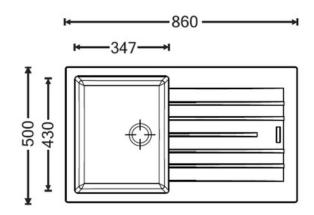

# RANGEMASTER SINKS & TAPS

| Material                | Igneous Granite                                     |
|-------------------------|-----------------------------------------------------|
| Material Gauge          | -                                                   |
| Material Finish Bowl    | -                                                   |
| Material Finish Drainer | -                                                   |
| Drainer Position        | Reversible                                          |
| Overall Length (mm)     | 860                                                 |
| Overall Width (mm)      | 500                                                 |
| Main Bowl Length (mm)   | 347                                                 |
| Main Bowl Width (mm)    | 430                                                 |
| Main Bowl Depth (mm)    | 200                                                 |
| Second Bowl Length (mm) | -                                                   |
| Second Bowl Width (mm)  | -                                                   |
| Second Bowl Depth (mm)  | -                                                   |
| Tap hole Size (mm)      | -                                                   |
| Waste Size (mm)         | 1 x 90                                              |
| Waste Kit               | Included with sink (1 x 90mm<br>BSW & overflow kit) |
| Min. Base Unit (mm)     | 450mm                                               |
| Cutout Size Length (mm) | 840                                                 |
| Cutout Size Width (mm)  | 480                                                 |
| Warranty Sinks (years)  | 0                                                   |
| Product Code            | AND860CW/                                           |
| Barcode                 | 5015834061511                                       |
|                         |                                                     |

### ANDESITE IGNEOUS GRANITE INSET SINK

AND860CW/

#### **Technical Drawing**

Date of download: October 23, 2024

AGA Rangemaster continuously seeks improvements in specification, design and production of products and thus, alterations take place periodically. Whilst every effort is made to produce up-to date resources, the information included here is intended as a guide. Always refer to the product's installation instructions when fitting, installation work should be completed a professional tradesman.