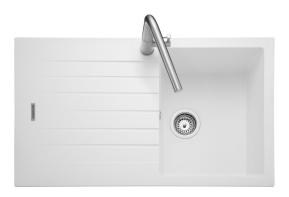

#### ANDESITE IGNEOUS GRANITE INSET SINK

AND860CW/

#### Size: 860 x 500 mm

Encompassing a simple yet sleek drainer pattern design and featuring large geometric bowls with low radius corners, the Andesite kitchen sink offers a stunning design for a trend conscious home.

- Igneous granite
- Compact option
- Reversible drainer
- Waste kit included
- 25 year warranty