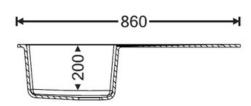

# RANGEMASTER SINKS & TAPS

| Material                | Igneous Granite                                     |
|-------------------------|-----------------------------------------------------|
| Material Gauge          | -                                                   |
| Material Finish Bowl    | -                                                   |
| Material Finish Drainer | -                                                   |
| Drainer Position        | Reversible                                          |
| Overall Length (mm)     | 860                                                 |
| Overall Width (mm)      | 500                                                 |
| Main Bowl Length (mm)   | 347                                                 |
| Main Bowl Width (mm)    | 430                                                 |
| Main Bowl Depth (mm)    | 200                                                 |
| Second Bowl Length (mm) | -                                                   |
| Second Bowl Width (mm)  | -                                                   |
| Second Bowl Depth (mm)  | -                                                   |
| Tap hole Size (mm)      | -                                                   |
| Waste Size (mm)         | 1 x 90                                              |
| Waste Kit               | Included with sink (1 x 90mm<br>BSW & overflow kit) |
| Min. Base Unit (mm)     | 450mm                                               |
| Cutout Size Length (mm) | 840                                                 |
| Cutout Size Width (mm)  | 480                                                 |
| Warranty Sinks (years)  | 0                                                   |
| Product Code            | AND860CW/                                           |
| Barcode                 | 5015834061511                                       |
|                         |                                                     |

### ANDESITE IGNEOUS GRANITE INSET SINK

AND860CW/

#### **Technical Drawing**

Date of download: October 23, 2024

AGA Rangemaster continuously seeks improvements in specification, design and production of products and thus, alterations take place periodically. Whilst every effort is made to produce up-to date resources, the information included here is intended as a guide. Always refer to the product's installation instructions when fitting, installation work should be completed a professional tradesman.