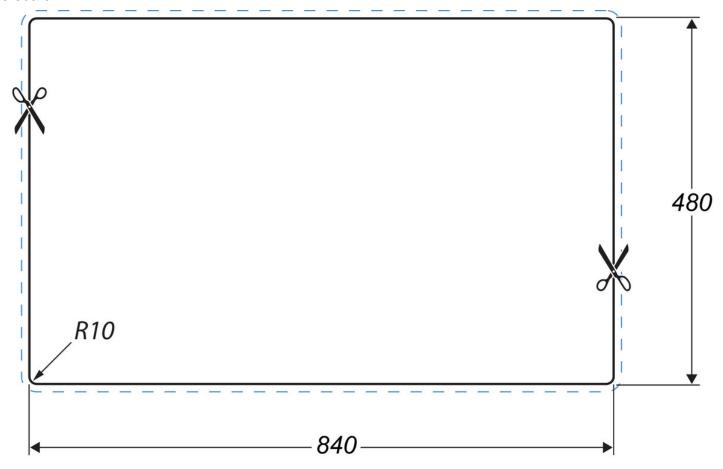

# RANGEMASTER SINKS & TAPS

| Material                | Igneous Granite                                     |
|-------------------------|-----------------------------------------------------|
| Material Gauge          |                                                     |
| Material Finish Bowl    | -                                                   |
| Material Finish Drainer |                                                     |
| Drainer Position        | Reversible                                          |
| Overall Length (mm)     | 860                                                 |
| Overall Width (mm)      | 500                                                 |
| Main Bowl Length (mm)   | 347                                                 |
| Main Bowl Width (mm)    | 430                                                 |
| Main Bowl Depth (mm)    | 200                                                 |
| Second Bowl Length (mm) | -                                                   |
| Second Bowl Width (mm)  |                                                     |
| Second Bowl Depth (mm)  |                                                     |
| Tap hole Size (mm)      |                                                     |
| Waste Size (mm)         | 1 x 90                                              |
| Waste Kit               | Included with sink (1 x 90mm<br>BSW & overflow kit) |
| Min. Base Unit (mm)     | 450mm                                               |
| Cutout Size Length (mm) | 840                                                 |
| Cutout Size Width (mm)  | 480                                                 |
| Warranty Sinks (years)  | 0                                                   |
| Product Code            | AND860AS/                                           |
| Barcode                 | 5015834061498                                       |

## **Cut Out Template**

Dimensions in mm. Not to scale.

Date of download: October 23, 2024

AGA Rangemaster continuously seeks improvements in specification, design and production of products and thus, alterations take place periodically. Whilst every effort is made to produce up-to date resources, the information included here is intended as a guide. Always refer to the product's installation instructions when fitting, installation work should be completed a professional tradesman.