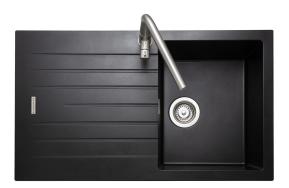

#### ANDESITE IGNEOUS GRANITE INSET SINK

AND860AS/

#### Size: 860 x 500 mm

Encompassing a simple yet sleek drainer pattern design and featuring large geometric bowls with low radius corners, the Andesite kitchen sink offers a stunning design for a trend conscious home.

- Igneous granite
- Compact option
- Reversible drainer
- Waste kit included
- 25 year warranty