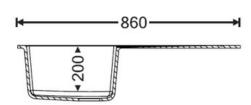

# RANGEMASTER SINKS & TAPS

| Material                | Igneous Granite                                     |
|-------------------------|-----------------------------------------------------|
| Material Gauge          |                                                     |
| Material Finish Bowl    | -                                                   |
| Material Finish Drainer |                                                     |
| Drainer Position        | Reversible                                          |
| Overall Length (mm)     | 860                                                 |
| Overall Width (mm)      | 500                                                 |
| Main Bowl Length (mm)   | 347                                                 |
| Main Bowl Width (mm)    | 430                                                 |
| Main Bowl Depth (mm)    | 200                                                 |
| Second Bowl Length (mm) | -                                                   |
| Second Bowl Width (mm)  |                                                     |
| Second Bowl Depth (mm)  |                                                     |
| Tap hole Size (mm)      |                                                     |
| Waste Size (mm)         | 1 x 90                                              |
| Waste Kit               | Included with sink (1 x 90mm<br>BSW & overflow kit) |
| Min. Base Unit (mm)     | 450mm                                               |
| Cutout Size Length (mm) | 840                                                 |
| Cutout Size Width (mm)  | 480                                                 |
| Warranty Sinks (years)  | 0                                                   |
| Product Code            | AND860AS/                                           |
| Barcode                 | 5015834061498                                       |

#### **Technical Drawing**

Date of download: October 23, 2024

AGA Rangemaster continuously seeks improvements in specification, design and production of products and thus, alterations take place periodically. Whilst every effort is made to produce up-to date resources, the information included here is intended as a guide. Always refer to the product's installation instructions when fitting, installation work should be completed a professional tradesman.