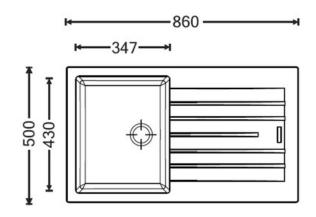

# RANGEMASTER SINKS & TAPS

| Material                | Igneous Granite                                     |
|-------------------------|-----------------------------------------------------|
| Material Gauge          |                                                     |
| Material Finish Bowl    | -                                                   |
| Material Finish Drainer |                                                     |
| Drainer Position        | Reversible                                          |
| Overall Length (mm)     | 860                                                 |
| Overall Width (mm)      | 500                                                 |
| Main Bowl Length (mm)   | 347                                                 |
| Main Bowl Width (mm)    | 430                                                 |
| Main Bowl Depth (mm)    | 200                                                 |
| Second Bowl Length (mm) | -                                                   |
| Second Bowl Width (mm)  |                                                     |
| Second Bowl Depth (mm)  |                                                     |
| Tap hole Size (mm)      |                                                     |
| Waste Size (mm)         | 1 x 90                                              |
| Waste Kit               | Included with sink (1 x 90mm<br>BSW & overflow kit) |
| Min. Base Unit (mm)     | 450mm                                               |
| Cutout Size Length (mm) | 840                                                 |
| Cutout Size Width (mm)  | 480                                                 |
| Warranty Sinks (years)  | 0                                                   |
| Product Code            | AND860AS/                                           |
| Barcode                 | 5015834061498                                       |

#### **Technical Drawing**

Date of download: October 23, 2024

AGA Rangemaster continuously seeks improvements in specification, design and production of products and thus, alterations take place periodically. Whilst every effort is made to produce up-to date resources, the information included here is intended as a guide. Always refer to the product's installation instructions when fitting, installation work should be completed a professional tradesman.