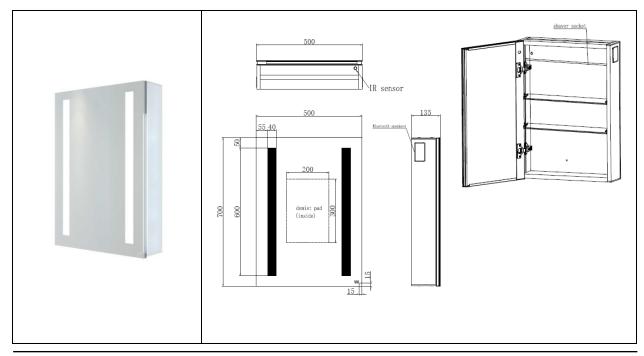

## Illuminated Mirror Cabinet | Single Door | Bluetooth

| Dimensions:                 | 500w x 135d x 700h |
|-----------------------------|--------------------|
| Touch Sensor Switch:        | Yes                |
| Shaving Socket:             | Yes                |
| Demister Pad:               | Yes                |
| LED Lighting:               | Yes                |
| LED Under Cabinet Lighting: | Yes                |
| Mains Powered:              | Yes                |
| Rated                       | IP44               |
| Bluetooth                   | Yes                |
| Code:                       | RAKSAG5001         |
| Warranty:                   | 2 Years            |
| Weight:                     | 14.9 KG            |

Dimensions: All Dimensions in mm tolerance ± 5% for below 200mm and ± 3% for above 200mm.

Note: Due to a continuing development programme to improve design and performance the manufacturer reserves all rights to vary specifications without prior information.