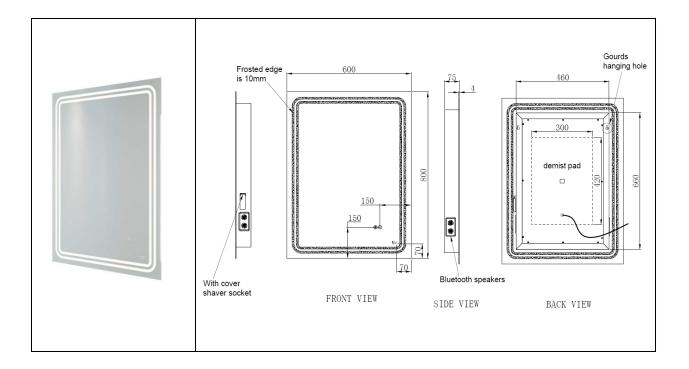

## **RAK-Pluto** Illuminated Mirror | Portrait | Bluetooth

| Dimensions:          | 600w x 75d x 800h |
|----------------------|-------------------|
| Touch Sensor Switch: | Yes               |
| Shaving Socket:      | Yes               |
| Demister Pad:        | Yes               |
| LED Lighting:        | Yes               |
| Mains Powered:       | Yes               |
| Rated:               | IP44              |
| Bluetooth:           | Yes               |
| Code:                | RAKPLU5002        |
| Warranty:            | 2 Years           |
| Weight:              | 10.7 KG           |

Dimensions: All Dimensions in mm tolerance  $\pm$  5% for below 200mm and  $\pm$  3% for above 200mm. Note: Due to a continuing development programme to improve design and performance the manufacturer reserves all rights to vary specifications without prior information. **RAK** Ceramics