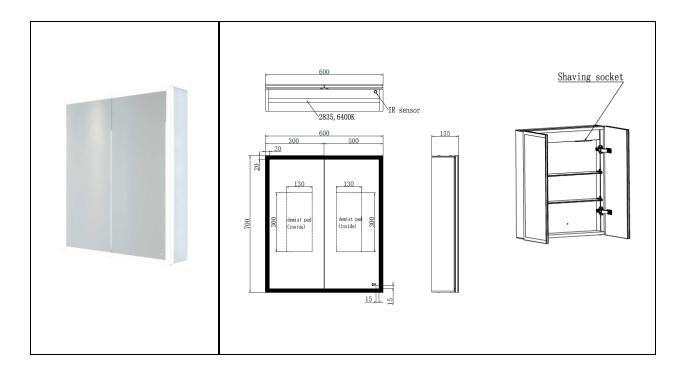

## RAK-Pisces Illuminated Mirror Cabinet | Double Door

RAK

CERAMICS

| Dimensions:                 | 600w x 135d x 700h |
|-----------------------------|--------------------|
| Touch Sensor Switch:        | Yes                |
| Shaving Socket:             | Yes                |
| Demister Pad:               | Yes                |
| LED Lighting:               | Yes                |
| LED Under Cabinet Lighting: | Yes                |
| Mains Powered:              | Yes                |
| Rated:                      | IP44               |
| Code:                       | RAKPSC002          |
| Warranty:                   | 2 Years            |
| Weight:                     | 21.0 KG            |

Dimensions: All Dimensions in mm tolerance ± 5% for below 200mm and ± 3% for above 200mm. Note: Due to a continuing development programme to improve design and performance the manufacturer reserves all rights to vary specifications without prior information.