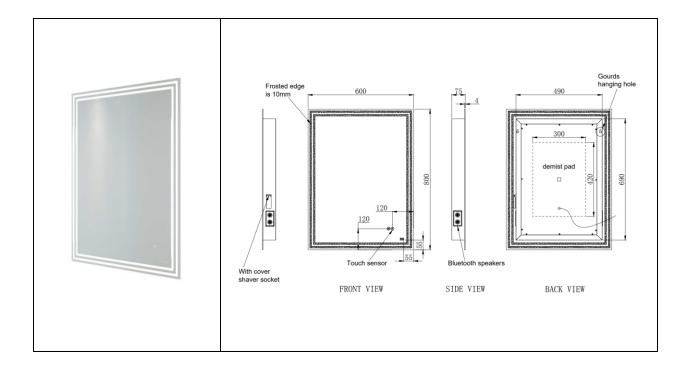

## Illuminated Mirror | Portrait | Bluetooth

| Dimensions:          | 600w x 75d x 800h |
|----------------------|-------------------|
| Touch Sensor Switch: | Yes               |
| Shaving Socket:      | Yes               |
| Demister Pad:        | Yes               |
| LED Lighting:        | Yes               |
| Mains Powered:       | Yes               |
| Bluetooth:           | Yes               |
| Rated:               | IP44              |
| Code:                | RAKHER5002        |
| Warranty:            | 2 Years           |
| Weight:              | 11.0 KG           |