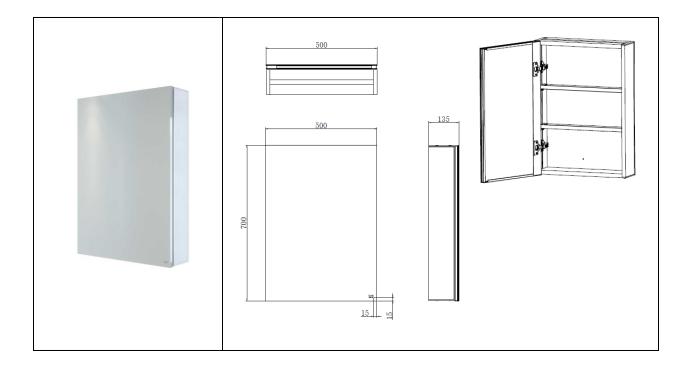

## Stainless Steel Mirror Cabinet | Single Door

| Dimensions:              | 500w x 135d x 700h |
|--------------------------|--------------------|
| Alluminium:              | Yes                |
| Soft Close Hinges:       | Yes                |
| Adjustable Glass Shelves | Yes                |
| Recessed                 | Yes                |
| Code:                    | RAKGEM5001         |
| Warranty:                | 2 Years            |
| Weight:                  | 14.5 KG            |

Dimensions: All Dimensions in mm tolerance  $\pm$  5% for below 200mm and  $\pm$  3% for above 200mm. Note: Due to a continuing development programme to improve design and performance the manufacturer reserves all rights to vary specifications without prior information.