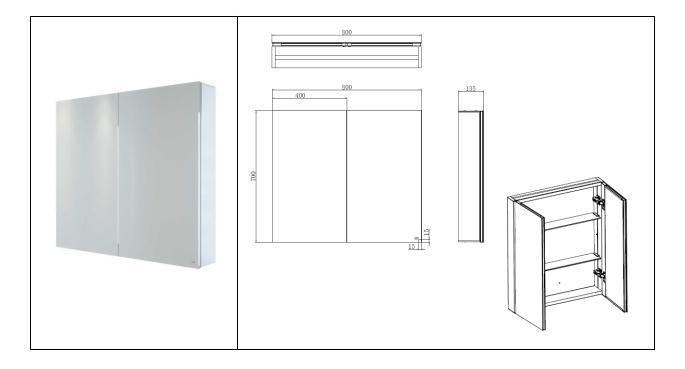

## Stainless Steel Mirror Cabinet | Double Door

| Dimensions:              | 800w x 135d x 700h |
|--------------------------|--------------------|
| Alluminium:              | Yes                |
| Soft Close Hinges:       | Yes                |
| Adjustable Glass Shelves | Yes                |
| Recessed                 | Yes                |
| Code:                    | RAKGEM5002         |
| Warranty:                | 2 Years            |
| Weight:                  | 20.0 KG            |

Dimensions: All Dimensions in mm tolerance  $\pm$  5% for below 200mm and  $\pm$  3% for above 200mm. Note: Due to a continuing development programme to improve design and performance the manufacturer reserves all rights to vary specifications without prior information.