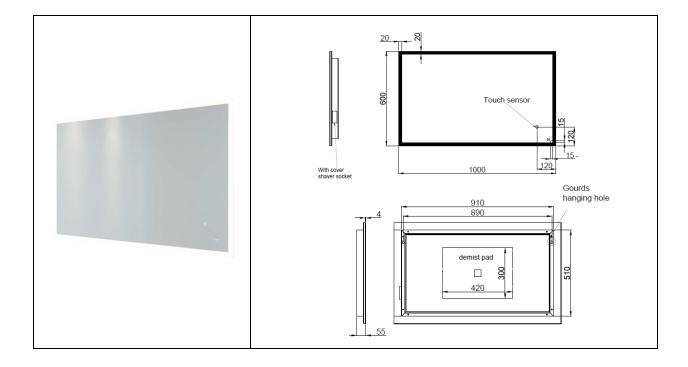

## Illuminated Mirror | Landscape

| Dimensions:          | 1000w x 55d x 600h |
|----------------------|--------------------|
| Touch Sensor Switch: | Yes                |
| Shaving Socket:      | Yes                |
| Demister Pad:        | Yes                |
| LED Lighting:        | Yes                |
| Mains Powered:       | Yes                |
| Rated:               | IP44               |
| Code:                | RAKCUP5003         |
| Warranty:            | 2 Years            |
| Weight:              | 12.0 KG            |
|                      |                    |

Dimensions: All Dimensions in mm tolerance  $\pm$  5% for below 200mm and  $\pm$  3% for above 200mm. Note: Due to a continuing development programme to improve design and performance the manufacturer reserves all rights to vary specifications without prior information.