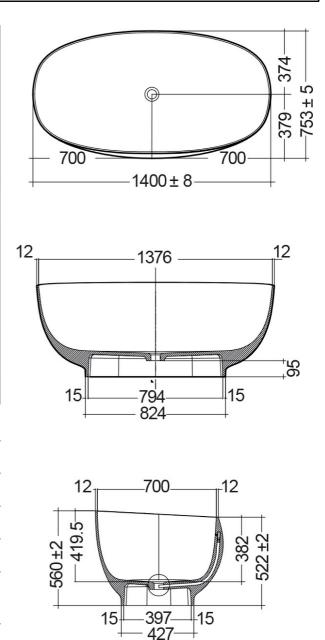

## **Technical specifications**

| Dimensions:   | 753 x 1400 mm                            |
|---------------|------------------------------------------|
| Weight:       | 125 Kg                                   |
| Color:        | MATT GREY - 503                          |
| Suites:       | RAK-CLOUD                                |
|               |                                          |
| Code          | Name                                     |
| CLOBT14075503 | RAK-CLOUD BATHTUB MATT GREY<br>140X758CM |

Dimensions: All dimensions in mm tolerance  $\pm 5\%$  for below 200mm and  $\pm 3\%$  for above 200mm. Note: Due to a continuing development programme to improve design and performance, the manufacturer reserves all rights to vary specifications without prior information. Please note accessories are for photographic use only.