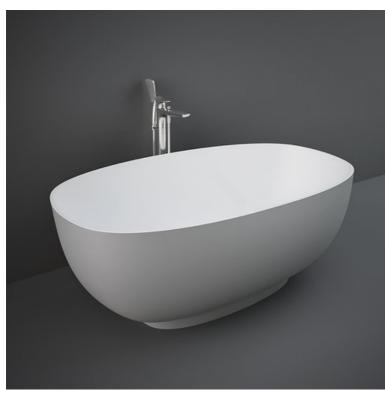

## RAK-CLOUD MATT GREY -CLOBT14075503

## Bathtubs

## **Technical specifications**

| Dimensions:   | 753 x 1400 mm                            |
|---------------|------------------------------------------|
| Weight:       | 125 Kg                                   |
| Color:        | MATT GREY - 503                          |
| Suites:       | RAK-CLOUD                                |
|               |                                          |
| Code          | Name                                     |
| CLOBT14075503 | RAK-CLOUD BATHTUB MATT GREY<br>140X758CM |