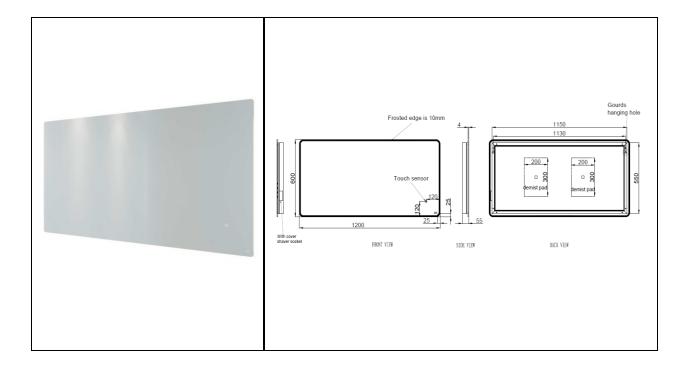

## Illuminated Mirror| Landscape

| Dimensions:          | 1200w x 55d x 600h |
|----------------------|--------------------|
| Touch Sensor Switch: | Yes                |
| Shaving Socket:      | Yes                |
| Demister Pad:        | Yes                |
| LED Lighting:        | Yes                |
| Mains Powered:       | Yes                |
| Rated:               | IP44               |
| Code:                | RAKAME5004         |
| Warranty:            | 2 Years            |
| Weight:              | 15.0 KG            |

Dimensions: All Dimensions in mm tolerance  $\pm$  5% for below 200mm and  $\pm$  3% for above 200mm. Note: Due to a continuing development programme to improve design and performance the manufacturer reserves all rights to vary specifications without prior information.