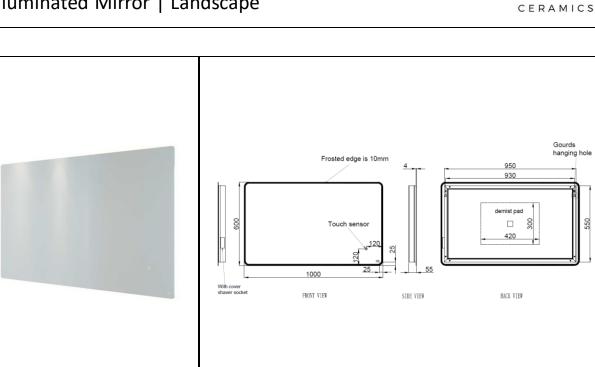

## **RAK-Amethyst** Illuminated Mirror | Landscape

RAK

| Dimensions:          | 1000w x 55d x 600h |
|----------------------|--------------------|
| Touch Sensor Switch: | Yes                |
| Shaving Socket:      | Yes                |
| Demister Pad:        | Yes                |
| LED Lighting:        | Yes                |
| Mains Powered:       | Yes                |
| Rated:               | IP44               |
| Code:                | RAKAME5003         |
| Warranty:            | 2 Years            |
| Weight:              | 12.0 KG            |

Dimensions: All Dimensions in mm tolerance ± 5% for below 200mm and ± 3% for above 200mm. Note: Due to a continuing development programme to improve design and performance the manufacturer reserves all rights to vary specifications without prior information. Please note accessories are for photographic use only.