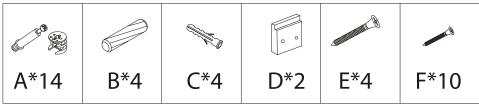

## Assembly instructions

| ITEM NO. | QUANTITY |
|----------|----------|
| 1        | 1 PC     |
| 2        | 1 PC     |
| 3        | 1 PC     |
| 4        | 1 PC     |
| 5        | 1 PC     |
| 6        | 2 PCS    |
| 7        | 1 PC     |