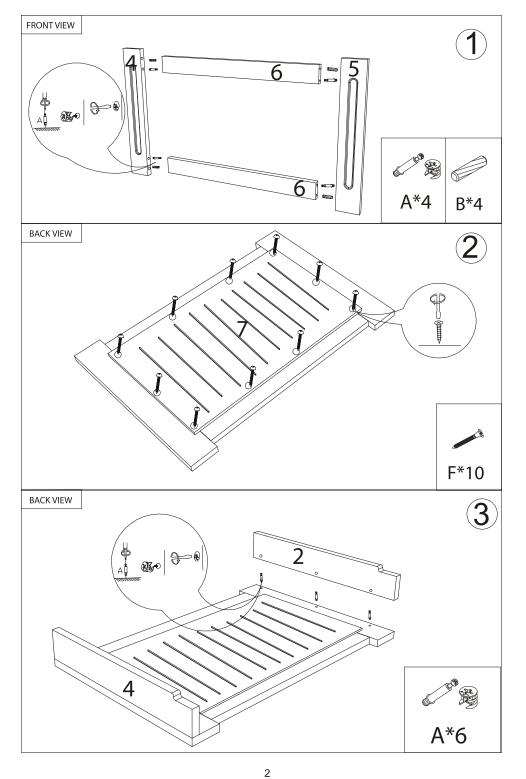

## Assembly instructions

| ITEM NO. | QUANTITY |
|----------|----------|
| 1        | 1 PC     |
| 2        | 1 PC     |
| 3        | 1 PC     |
| 4        | 1 PC     |
| 5        | 1 PC     |
| 6        | 2 PCS    |
| 7        | 1 PC     |