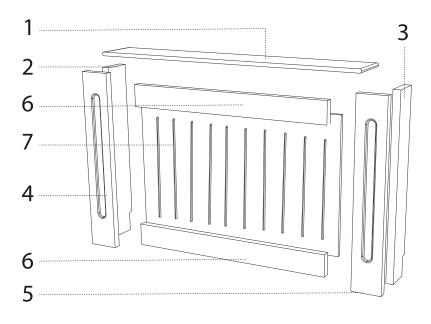

## Assembly instructions

| ITEM NO. | QUANTITY |
|----------|----------|
| 1        | 1 PC     |
| 2        | 1 PC     |
| 3        | 1 PC     |
| 4        | 1 PC     |
| 5        | 1 PC     |
| 6        | 2 PCS    |
| 7        | 1 PC     |