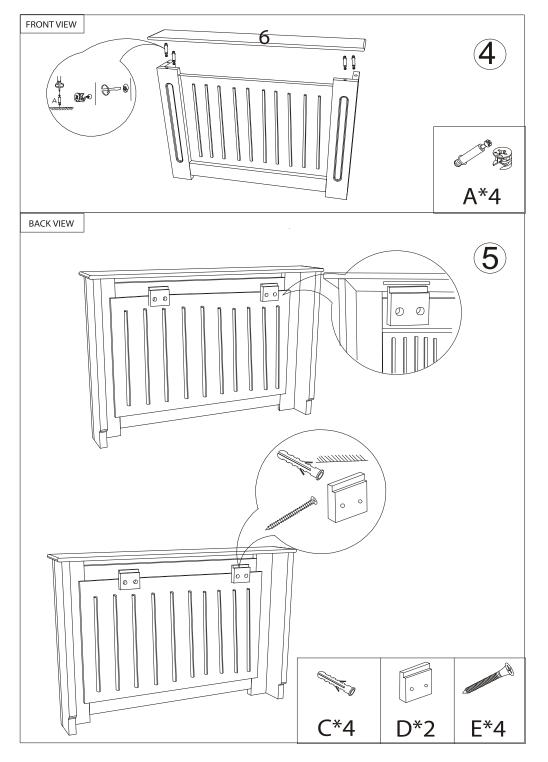

# Radiator Cover Manual



## Assembly instructions





| ITEM NO. | QUANTITY |
|----------|----------|
| 1        | 1 PC     |
| 2        | 1 PC     |
| 3        | 1 PC     |
| 4        | 1 PC     |
| 5        | 1 PC     |
| 6        | 2 PCS    |
| 7        | 1 PC     |



#### **Check out our full range of Bathroom Furniture**

### **Wide Range of Colours**

White Bathroom Furniture / White Gloss Bathroom Furniture

Grey Bathroom Furniture

Black Bathroom Furniture

Walnut Bathroom Furniture

#### **Wide Range of Styles**

**Bathroom Vanity Units** 

**Bathroom Cabinets** 

**Basin & Toilet Furniture Units** 

Traditional Bathroom Furniture

**Bathroom Drawers** 

Tall Bathroom Units

Radiator Covers / Radiator Cabinets