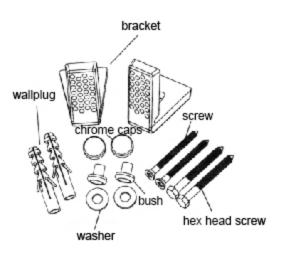

# Installation instruction

.A6003-

.WC,BIDET&SEMI-PED FIXING SET .Usage for fixing of : standing toilets and bidets. .contents

| 1 | 2×Floor brackets       |
|---|------------------------|
| 2 | 2×wallplugs S10×50     |
| 3 | 2×Hex head screw 6×60  |
| 4 | 2×Washers              |
| 5 | 2×St. Steel Screw 5×60 |
| 6 | 2×Nylon Bushes         |
| 7 | 2×Chrome Caps          |
|   |                        |