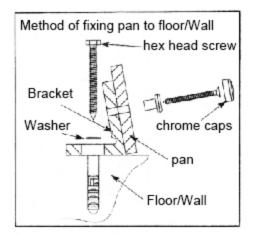

# Installation instruction

.A6003-

.WC,BIDET&SEMI-PED FIXING SET .Usage for fixing of : standing toilets and bidets. .contents

| 1 | 2×Floor brackets       |
|---|------------------------|
| 2 | 2×wallplugs S10×50     |
| 3 | 2×Hex head screw 6×60  |
| 4 | 2×Washers              |
| 5 | 2×St. Steel Screw 5×60 |
| 6 | 2×Nylon Bushes         |
| 7 | 2×Chrome Caps          |
|   |                        |