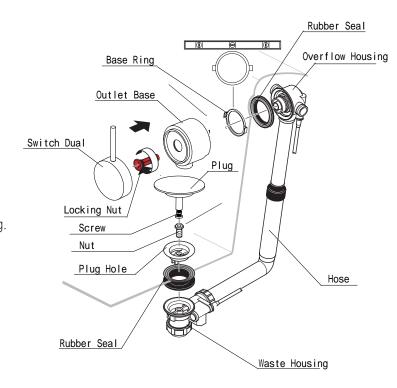

#### Installation Guide

Prior to installation, please check that your plumbing system is adequate and that all pipes have been sufficiently flushed through.

- 1. Take off the plug hole , nut and washer from the waste housing.
- 2.Put the rubber seal into the waste hole of bath and connect the housing to the seal and bath.
- 3. Using the screw, secure the plug hole to the housing.
- 4.remove the dual handle,locking nut and overflow outlet base from the overflow housing.
- 5 Put the rubber seal into the overflow hole of the bath and connect the overflow housing.
- 6. Using the locking nut, lock the body and then assemble the dual handle.