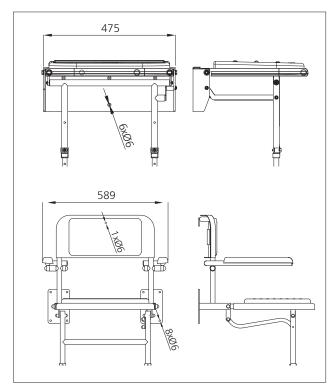

- 1. Once the correct wall fixing has been selected, the required number should be employed in the locations shown opposite.
- 2. Slide the complete plastic backrest off the frame.
- 3. Offer shower seat up to wall at the correct height and carefully mark the hole locations.
- 4. Drill the holes in the wall of a diameter and depth recommended by supplier of wall fixings.
- 5. Adjust the leg support so that the seat is horizontal when resting on the legs.
- 6. Slide the complete plastic backrest back down onto the frame.