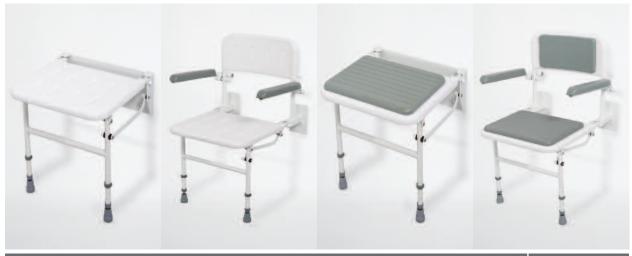

# Shower Seat Range

| Wall Mounted Shower Seat with Legs                       | 130202 |
|----------------------------------------------------------|--------|
| Wall Mounted Shower Seat with Back, Arms and Legs        | 130203 |
| Wall Mounted Padded Shower Seat with Legs                | 130204 |
| Wall Mounted Padded Shower Seat with Back, Arms and Legs | 130205 |

Available colours: **130202**, **130203** - WHITE (WH) **130204**, **130205** - GREY (GY)

Congratulations on the purchase of your wall mounted folding shower seat. This shower seat has been designed for users to sit on in the washroom area. It assists with the comfort and independence of the user while washing.