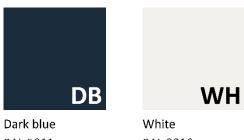

Product code: 260016/\*\*

**Description:** Toilet seat with stainless steel hinge and lid



## **Product details:**

Material: Duroplast

Features: • Ergonomically designed

- Naturally anti-bacterial and strong
- Stainless steel hinge
- Adjustable stays to hold seat in place
- Fits close coupled, low level, back to wall and wall hung pans
- Includes lid

Product dimensions: (mm)



# Product Data Sheet



## Finish options:

## Standard finishes:



RAL 5011

RAL 9016

## Disclaimer:

NYMAS makes every effort to ensure that the information provided on this data sheet is correct. However, we cannot guarantee this, and accept no liability for any information or advice given on this data sheet.