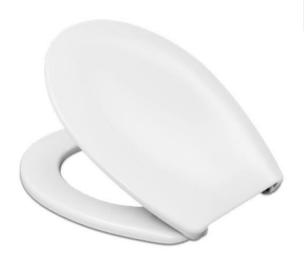

Product code: 260016/\*\*

**Description:** Toilet seat with stainless steel hinge and lid

## **Product details:**

Material: Duroplast

Features: • Ergonomically designed

- Naturally anti-bacterial and strong
- Stainless steel hinge
- Adjustable stays to hold seat in place
- Fits close coupled, low level, back to wall and wall hung pans
- Includes lid