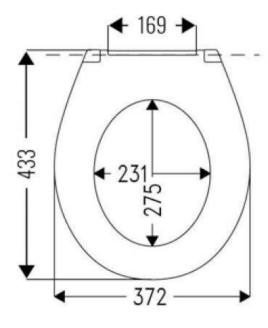

Product code: 260016/\*\*

**Description:** Toilet seat with stainless steel hinge and lid



## **Product details:**

Material: Duroplast

Features: • Ergonomically designed

- Naturally anti-bacterial and strong
- Stainless steel hinge
- Adjustable stays to hold seat in place
- Fits close coupled, low level, back to wall and wall hung pans
- Includes lid

Product dimensions: (mm)



# Product Data Sheet



## Finish options:

## Standard finishes:



RAL 5011

RAL 9016

## Disclaimer:

NYMAS makes every effort to ensure that the information provided on this data sheet is correct. However, we cannot guarantee this, and accept no liability for any information or advice given on this data sheet.