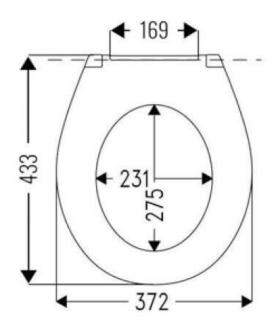

Duroplast

Product dimensions: (mm)

Height: Rim Buffer contact points to top of lid – 48mm (in situ height may vary due to pan style)

NYMAS GROUP