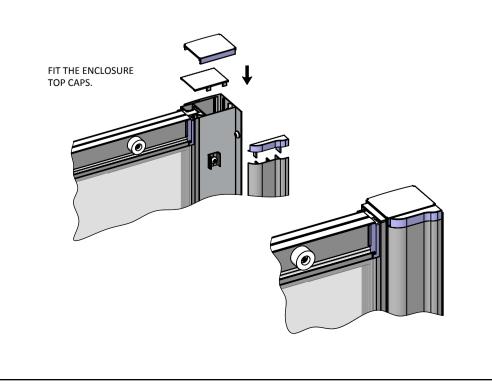

\* IF YOU HAVE THE OPTIONAL SCREW COVER PROFILES (ITEM 2) DO NOT USE ITEMS 11 & 12, FIT ITEM 3 UNDER THE SCREWS.

6

IF THE ENCLOSURE OR SIDE PANEL HAS THE OPTIONAL SCREW COVER PROFILES (ITEM 2) PUSH FIT THEM ONTO THE SCREW COVER PROFILE