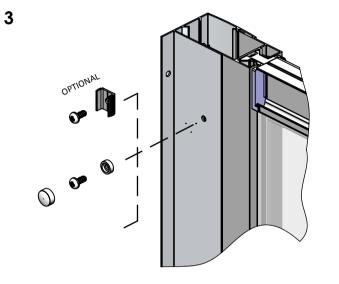

### TOOLS REQUIRED

POWER DRILL - 3mm DRILL BIT - 6mm MASONARY DRILL BIT CROSS HEAD SCREW DRIVER - TAPE MEASURE - PENCIL SILICONE GUN WITH SANITARY GRADE SEALANT - SPIRIT LEVEL RUBBER HEAD MALLET

| ITEM | DESCRIPTION                      | Notes                                  | QTY |
|------|----------------------------------|----------------------------------------|-----|
| 1    | SIDE PANEL SUB ASSEMBLY          |                                        | 1   |
| 2    | SCREW COVER PROFILE              | OPTIONAL ON SOME MODELS                | 1   |
| 3    | SCREW COVER PROFILE FIXING CLIPS | OPTIONAL ON SOME MODELS                | 4   |
| 4    | CORNER POST TOP CAP LH           |                                        | 1   |
| 5    | CORNER POST TOP CAP RH           |                                        | 1   |
| 6    | SCREW COVER PROFILE CAP LH       | OPTIONAL ON SOME MODELS                | 1   |
| 7    | SCREW COVER PROFILE CAP RH       | OPTIONAL ON SOME MODELS                | 1   |
| 8    | RECTANGULAR CAP                  |                                        | 1   |
| 9    | M4 X 10 SOC HEAD C/SK SCREW      |                                        | 1   |
| 10   | SCREW DIA 3.9mm x 10mm PAN HEAD  | SMALL HEAD FOR USE WITH ITEMS 11 & 12. | 4   |
| 11   | SCREW CUP (NOT SHOWN)            | ONLY USED WHEN NO ITEM 2 & 3           | 4   |
| 12   | SCREW CHROME CAP (NOT SHOWN)     | ONLY USED WHEN NO ITEM 2 & 3           | 4   |

THE DOOR MUST ALSO OPERATE FREELY AND RUN SMOOTH.

WHEN THE ENCLOSURE IS READY TO BE FIXED, DRILL THROUGH THE HOLES IN THE WALL PROFILE AND CORNER POST WITH A 3mm DRILL. (MAKE SURE YOU ONLY DRILL THROUGH ONE WALL THICKNESS) THEN FIX THE FRAME WITH ITEMS 10, 11\* & 12\*.

\* IF YOU HAVE THE OPTIONAL SCREW COVER PROFILES (ITEM 2) DO NOT USE ITEMS 11 & 12, FIT ITEM 3 UNDER THE SCREWS.

6

IF THE ENCLOSURE OR SIDE PANEL HAS THE OPTIONAL SCREW COVER PROFILES (ITEM 2) PUSH FIT THEM ONTO THE SCREW COVER PROFILE