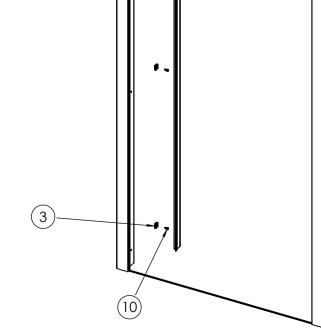

### TOOLS REQUIRED

POWER DRILL - 3mm DRILL BIT - 6mm MASONARY DRILL BIT CROSS HEAD SCREW DRIVER - TAPE MEASURE - PENCIL SILICONE GUN WITH SANITARY GRADE SEALANT - SPIRIT LEVEL RUBBER HEAD MALLET

| ITEM | DESCRIPTION                      | Notes                                  | QTY |
|------|----------------------------------|----------------------------------------|-----|
| 1    | SIDE PANEL SUB ASSEMBLY          |                                        | 1   |
| 2    | SCREW COVER PROFILE              | OPTIONAL ON SOME MODELS                | 1   |
| 3    | SCREW COVER PROFILE FIXING CLIPS | OPTIONAL ON SOME MODELS                | 4   |
| 4    | CORNER POST TOP CAP LH           |                                        | 1   |
| 5    | CORNER POST TOP CAP RH           |                                        | 1   |
| 6    | SCREW COVER PROFILE CAP LH       | OPTIONAL ON SOME MODELS                | 1   |
| 7    | SCREW COVER PROFILE CAP RH       | OPTIONAL ON SOME MODELS                | 1   |
| 8    | RECTANGULAR CAP                  |                                        | 1   |
| 9    | M4 X 10 SOC HEAD C/SK SCREW      |                                        | 1   |
| 10   | SCREW DIA 3.9mm x 10mm PAN HEAD  | SMALL HEAD FOR USE WITH ITEMS 11 & 12. | 4   |
| 11   | SCREW CUP (NOT SHOWN)            | ONLY USED WHEN NO ITEM 2 & 3           | 4   |
| 12   | SCREW CHROME CAP (NOT SHOWN)     | ONLY USED WHEN NO ITEM 2 & 3           | 4   |

THE DOOR MUST ALSO OPERATE FREELY AND RUN SMOOTH.

WHEN THE ENCLOSURE IS READY TO BE FIXED, DRILL THROUGH THE HOLES IN THE WALL PROFILE AND CORNER POST WITH A 3mm DRILL. (MAKE SURE YOU ONLY DRILL THROUGH ONE WALL THICKNESS) THEN FIX THE FRAME WITH ITEMS 10, 11\* & 12\*.