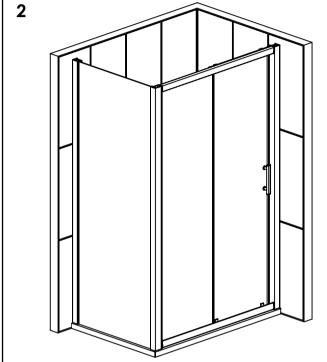

THE ENCLOSURE INSTALLATION IS RECOMMENDED AS A TWO MAN OPERATION.

THE SIDE PANEL IS AN ADDITIONAL ITEM TO THE ENCLOSURE / DOOR.

FOLLOW THE FIRST STEPS OF THE ENCLOSURE / DOOR FITTING INSTRUCTION UPTO THE STEP WHERE YOU CHOOSE BETWEEN ALCOVE OR SIDE PANEL FIT \*\*

NOTE A THE ENCLOSURE IS DESIGNED TO SIT BACK 10-12mm FROM THE FRONT EDGE OF THE TRAY. HOWEVER, OFFER THE FRAME ONTO THE TRAY FIRST. ENSURE WALL PROFILES WILL REACH BOTH WALLS USING 10mm AS A MINIMUM GUIDE.