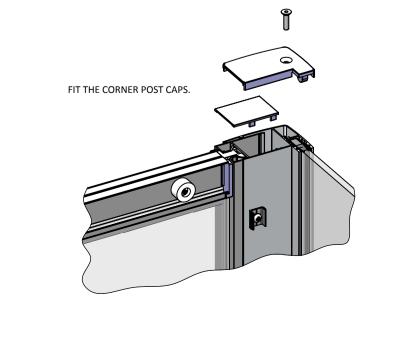

### TOOLS REQUIRED

POWER DRILL - 3mm DRILL BIT - 6mm MASONARY DRILL BIT CROSS HEAD SCREW DRIVER - TAPE MEASURE - PENCIL SILICONE GUN WITH SANITARY GRADE SEALANT - SPIRIT LEVEL RUBBER HEAD MALLET

| ITEM | DESCRIPTION                      | Notes                                  | QTY |
|------|----------------------------------|----------------------------------------|-----|
| 1    | SIDE PANEL SUB ASSEMBLY          |                                        | 1   |
| 2    | SCREW COVER PROFILE              | OPTIONAL ON SOME MODELS                | 1   |
| 3    | SCREW COVER PROFILE FIXING CLIPS | OPTIONAL ON SOME MODELS                | 4   |
| 4    | CORNER POST TOP CAP LH           |                                        | 1   |
| 5    | CORNER POST TOP CAP RH           |                                        | 1   |
| 6    | SCREW COVER PROFILE CAP LH       | OPTIONAL ON SOME MODELS                | 1   |
| 7    | SCREW COVER PROFILE CAP RH       | OPTIONAL ON SOME MODELS                | 1   |
| 8    | RECTANGULAR CAP                  |                                        | 1   |
| 9    | M4 X 10 SOC HEAD C/SK SCREW      |                                        | 1   |
| 10   | SCREW DIA 3.9mm x 10mm PAN HEAD  | SMALL HEAD FOR USE WITH ITEMS 11 & 12. | 4   |
| 11   | SCREW CUP (NOT SHOWN)            | ONLY USED WHEN NO ITEM 2 & 3           | 4   |
| 12   | SCREW CHROME CAP (NOT SHOWN)     | ONLY USED WHEN NO ITEM 2 & 3           | 4   |