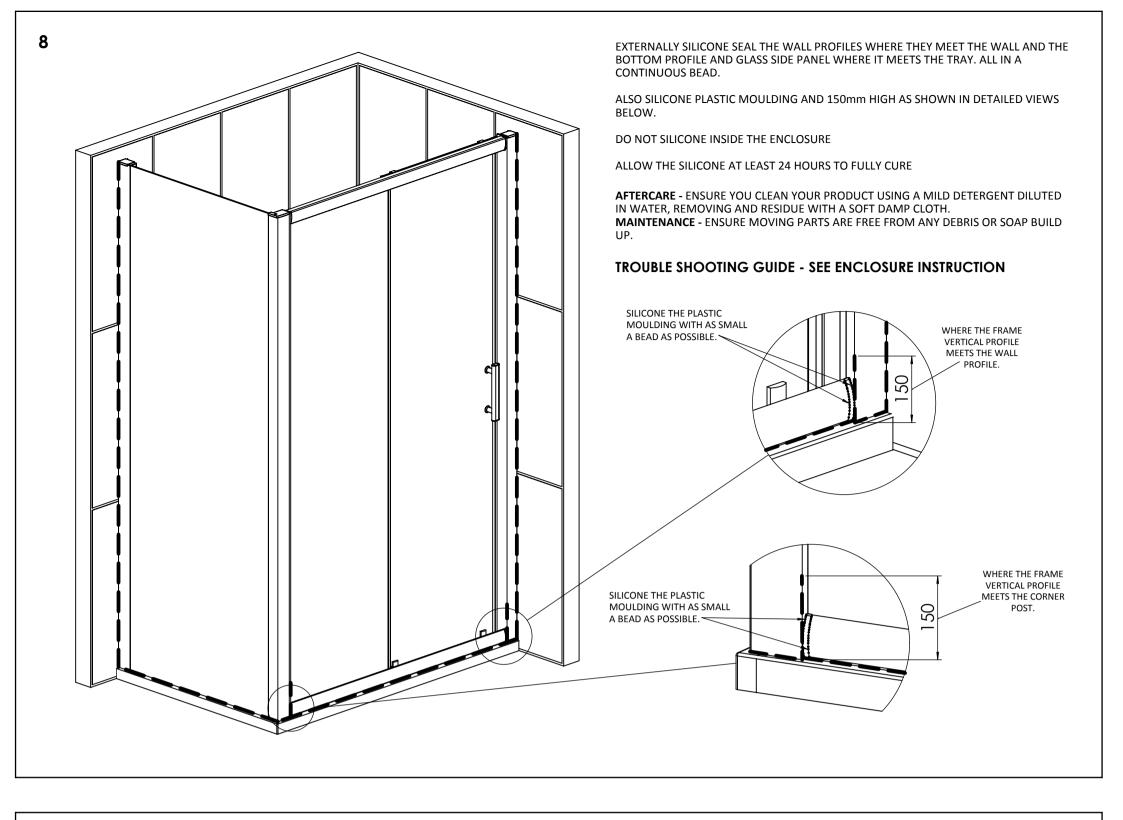

FIT THE SHOWER TRAY AS PER THE MANUFACTURERS INSTRUCTIONS.

NOTE: IF THE TRAY ISN'T TRUE AND LEVEL, IT MUST BE RECTIFIED BEFORE SILICONING AROUND THE TOP EDGE OF THE TRAY WHERE IT MEETS THE TILES. ALLOW THE SILICONE TO DRY BEFORE FITTING THE ENCLOSURE.

THE ENCLOSURE INSTALLATION IS RECOMMENDED AS A TWO MAN OPERATION.

### TOOLS REQUIRED

POWER DRILL - 3mm DRILL BIT - 6mm MASONARY DRILL BIT CROSS HEAD SCREW DRIVER - TAPE MEASURE - PENCIL SILICONE GUN WITH SANITARY GRADE SEALANT - SPIRIT LEVEL RUBBER HEAD MALLET

| ITEM | DESCRIPTION                      | Notes                                  | QTY |
|------|----------------------------------|----------------------------------------|-----|
| 1    | SIDE PANEL SUB ASSEMBLY          |                                        | 1   |
| 2    | SCREW COVER PROFILE              | OPTIONAL ON SOME MODELS                | 1   |
| 3    | SCREW COVER PROFILE FIXING CLIPS | OPTIONAL ON SOME MODELS                | 4   |
| 4    | CORNER POST TOP CAP LH           |                                        | 1   |
| 5    | CORNER POST TOP CAP RH           |                                        | 1   |
| 6    | SCREW COVER PROFILE CAP LH       | OPTIONAL ON SOME MODELS                | 1   |
| 7    | SCREW COVER PROFILE CAP RH       | OPTIONAL ON SOME MODELS                | 1   |
| 8    | RECTANGULAR CAP                  |                                        | 1   |
| 9    | M4 X 10 SOC HEAD C/SK SCREW      |                                        | 1   |
| 10   | SCREW DIA 3.9mm x 10mm PAN HEAD  | SMALL HEAD FOR USE WITH ITEMS 11 & 12. | 4   |
| 11   | SCREW CUP (NOT SHOWN)            | ONLY USED WHEN NO ITEM 2 & 3           | 4   |
| 12   | SCREW CHROME CAP (NOT SHOWN)     | ONLY USED WHEN NO ITEM 2 & 3           | 4   |

THE SIDE PANEL IS AN ADDITIONAL ITEM TO THE ENCLOSURE / DOOR.

FOLLOW THE FIRST STEPS OF THE ENCLOSURE / DOOR FITTING INSTRUCTION UPTO THE STEP WHERE YOU CHOOSE BETWEEN ALCOVE OR SIDE PANEL FIT \*\*

NOTE A THE ENCLOSURE IS DESIGNED TO SIT BACK 10-12mm FROM THE FRONT EDGE OF THE TRAY. HOWEVER, OFFER THE FRAME ONTO THE TRAY FIRST. ENSURE WALL PROFILES WILL REACH BOTH WALLS USING 10mm AS A MINIMUM GUIDE.

IN A TYPICAL INSTALLATION NOW FIT AND SECURE THE REMAINING WALL PROFILE TO THE BACK WALL. IT SHOULD BE APPROXIMATELY 10mm IN FROM THE TRAY EDGE (SEE ENLARGED VIEW OPPOSITE). IT SHOULD ALSO BE LEVEL AND TRUE. USE A SPIRIT LEVEL. USE RAWL PLUGS AND SCREWS PROVIDED WITH ENCLOSURE / DOOR TO SECURE.

SLIDE THE SIDE PANEL INTO THE REAR WALL PROFILE, THEN SILDE THE CORNER POST ONTO THE ENCLOSURE / DOOR.

CENTRALISE THE ENCLOSURE / DOOR SO IT HAS THE SAME AMOUNT OF FRAME IN THE SIDE WALL PROFILE AND CORNER POST.

NOW ADJUST THE SIDE PANEL IN THE REAR WALL PROFILE UNTIL THERE IS AN EVEN GAP ALL AROUND THE ENCLOSURE AND TRAY FACE.

IT IS VERY IMPORTANT THAT THE SIDE PANEL AND ENCLOSURE ARE TRUE AND SQUARE ON ALL FACES BEFORE FIXING THE UNITS IN PLACE.

THE DOOR MUST ALSO OPERATE FREELY AND RUN SMOOTH.

WHEN THE ENCLOSURE IS READY TO BE FIXED, DRILL THROUGH THE HOLES IN THE WALL PROFILE AND CORNER POST WITH A 3mm DRILL. (MAKE SURE YOU ONLY DRILL THROUGH ONE WALL THICKNESS) THEN FIX THE FRAME WITH ITEMS 10, 11\* & 12\*.

\* IF YOU HAVE THE OPTIONAL SCREW COVER PROFILES (ITEM 2) DO NOT USE ITEMS 11 & 12, FIT ITEM 3 UNDER THE SCREWS.

6

IF THE ENCLOSURE OR SIDE PANEL HAS THE OPTIONAL SCREW COVER PROFILES (ITEM 2) PUSH FIT THEM ONTO THE SCREW COVER PROFILE