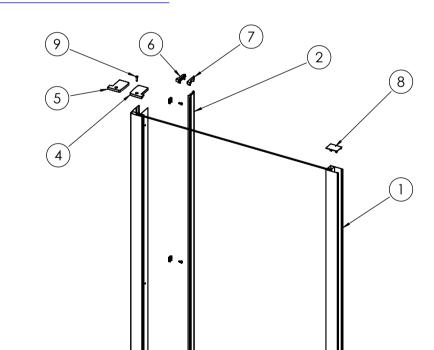

### TOOLS REQUIRED

POWER DRILL - 3mm DRILL BIT - 6mm MASONARY DRILL BIT CROSS HEAD SCREW DRIVER - TAPE MEASURE - PENCIL SILICONE GUN WITH SANITARY GRADE SEALANT - SPIRIT LEVEL RUBBER HEAD MALLET

| ITEM | DESCRIPTION                      | Notes                                  | QTY |
|------|----------------------------------|----------------------------------------|-----|
| 1    | SIDE PANEL SUB ASSEMBLY          |                                        | 1   |
| 2    | SCREW COVER PROFILE              | OPTIONAL ON SOME MODELS                | 1   |
| 3    | SCREW COVER PROFILE FIXING CLIPS | OPTIONAL ON SOME MODELS                | 4   |
| 4    | CORNER POST TOP CAP LH           |                                        | 1   |
| 5    | CORNER POST TOP CAP RH           |                                        | 1   |
| 6    | SCREW COVER PROFILE CAP LH       | OPTIONAL ON SOME MODELS                | 1   |
| 7    | SCREW COVER PROFILE CAP RH       | OPTIONAL ON SOME MODELS                | 1   |
| 8    | RECTANGULAR CAP                  |                                        | 1   |
| 9    | M4 X 10 SOC HEAD C/SK SCREW      |                                        | 1   |
| 10   | SCREW DIA 3.9mm x 10mm PAN HEAD  | SMALL HEAD FOR USE WITH ITEMS 11 & 12. | 4   |
| 11   | SCREW CUP (NOT SHOWN)            | ONLY USED WHEN NO ITEM 2 & 3           | 4   |
| 12   | SCREW CHROME CAP (NOT SHOWN)     | ONLY USED WHEN NO ITEM 2 & 3           | 4   |

SLIDE THE SIDE PANEL INTO THE REAR WALL PROFILE, THEN SILDE THE CORNER POST ONTO THE ENCLOSURE / DOOR.

CENTRALISE THE ENCLOSURE / DOOR SO IT HAS THE SAME AMOUNT OF FRAME IN THE SIDE WALL PROFILE AND CORNER POST.

THE DOOR MUST ALSO OPERATE FREELY AND RUN SMOOTH.

WHEN THE ENCLOSURE IS READY TO BE FIXED, DRILL THROUGH THE HOLES IN THE WALL PROFILE AND CORNER POST WITH A 3mm DRILL. (MAKE SURE YOU ONLY DRILL THROUGH ONE WALL THICKNESS) THEN FIX THE FRAME WITH ITEMS 10, 11\* & 12\*.

\* IF YOU HAVE THE OPTIONAL SCREW COVER PROFILES (ITEM 2) DO NOT USE ITEMS 11 & 12, FIT ITEM 3 UNDER THE SCREWS.

6

IF THE ENCLOSURE OR SIDE PANEL HAS THE OPTIONAL SCREW COVER PROFILES (ITEM 2) PUSH FIT THEM ONTO THE SCREW COVER PROFILE