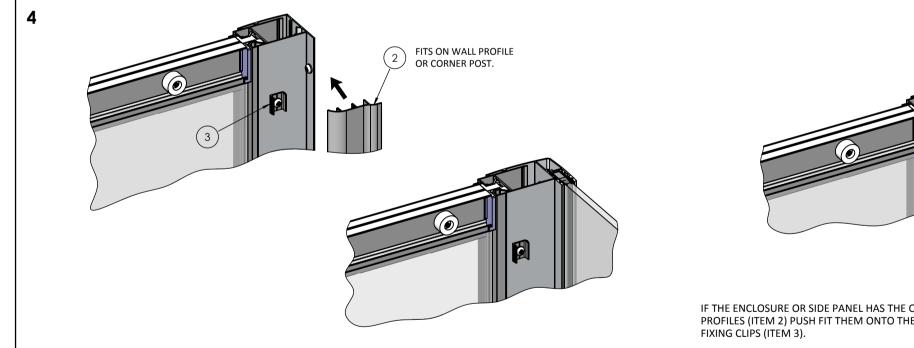

\* IF YOU HAVE THE OPTIONAL SCREW COVER PROFILES (ITEM 2) DO NOT USE ITEMS 11 & 12, FIT ITEM 3 UNDER THE SCREWS.

6

IF THE ENCLOSURE OR SIDE PANEL HAS THE OPTIONAL SCREW COVER PROFILES (ITEM 2) PUSH FIT THEM ONTO THE SCREW COVER PROFILE