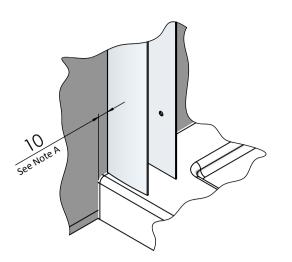

THE SIDE PANEL IS AN ADDITIONAL ITEM TO THE ENCLOSURE / DOOR.

FOLLOW THE FIRST STEPS OF THE ENCLOSURE / DOOR FITTING INSTRUCTION UPTO THE STEP WHERE YOU CHOOSE BETWEEN ALCOVE OR SIDE PANEL FIT \*\*

NOTE A THE ENCLOSURE IS DESIGNED TO SIT BACK 10-12mm FROM THE FRONT EDGE OF THE TRAY. HOWEVER, OFFER THE FRAME ONTO THE TRAY FIRST. ENSURE WALL PROFILES WILL REACH BOTH WALLS USING 10mm AS A MINIMUM GUIDE.