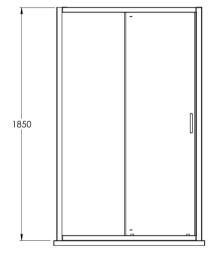

| Product Dimensions                 |                               |  |  |
|------------------------------------|-------------------------------|--|--|
| Height (mm):                       | 1850                          |  |  |
| Width (mm):                        | 990                           |  |  |
| Depth (mm):                        | 44                            |  |  |
| Nett Weight (kg):                  | 30.5                          |  |  |
| Packaging Dimensions               |                               |  |  |
| Height (mm):                       | 1912                          |  |  |
| Width (mm):                        | 670                           |  |  |
| Length (mm):                       | 80                            |  |  |
| Gross Weight (kg):                 | 31                            |  |  |
| Packaging Data                     |                               |  |  |
| Box Colour:                        | Brown Cardboard Box - Printed |  |  |
| Box Qty:                           | 1                             |  |  |
| Label Size:                        | 100 x 50                      |  |  |
| Label Colour:                      | Not Applicable                |  |  |
| Label Qty:                         | 0                             |  |  |
| <b>Outer Box Dimensions (If Ap</b> | plicable)                     |  |  |
| Height (mm):                       |                               |  |  |
| Width (mm):                        |                               |  |  |
| Depth (mm):                        |                               |  |  |
| Length (mm):                       |                               |  |  |
| Gross Weight (kg):                 |                               |  |  |
| Barcode:                           | 5056211892281                 |  |  |
| <b>Product Details</b>             |                               |  |  |
| Country of Origin:                 | China                         |  |  |
| Fitting Instruction:               | No                            |  |  |
| CE Approval:                       | No                            |  |  |
| Profile Material:                  | Aluminium                     |  |  |
| Profile Finish:                    | Matt Black                    |  |  |
| Adjustments (mm):                  | 955 - 995mm                   |  |  |
| Entry Width (mm):                  | 385mm                         |  |  |
| Swing In Dim (mm):                 | N/A                           |  |  |
| Swing Out Dim (mm):                | N/A                           |  |  |
| Radius (mm):                       | Not Applicable                |  |  |
| Glass Thickness (mm):              | 6                             |  |  |
| Easy Fit:                          | Yes                           |  |  |
| Easy Clean:                        | No                            |  |  |
| Handle Style:                      | Square T Shape Handle         |  |  |
| Handle Material:                   | ABS                           |  |  |
| Enclosure Design:                  | Framed                        |  |  |
| Wheel Type:                        | Chrome, Dual, Quick Release   |  |  |
| Support Bar Included:              | Support Bar Not Included      |  |  |