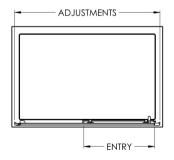

## **SQ Slider Enclosure**

| Code      | Description | Adjustments (mm) |      | Entry Width (mm) |
|-----------|-------------|------------------|------|------------------|
| SQSL10-E6 | 1000 Slider | 955              | 995  | 385              |
| SQSL12-E6 | 1200 Slider | 1155             | 1195 | 485              |