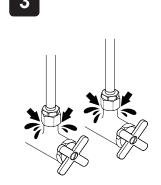

A minimum gap of 40 mm is required between the showerhead and the spillover level of any toilet, bidet or other appliance with a Fluid Category 5 backflow risk.

INSTALLATION Basin Pillar / Bath Pillar