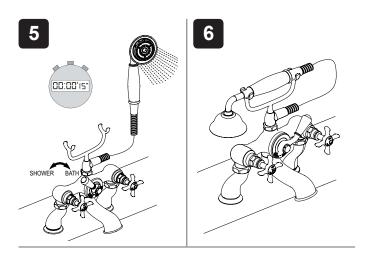

### GENERAL

Make sure that the item is installed by a competent installer.

Shut off the main water supply.

The installation must comply with the "Water Supply Regulations 1999 (Water Fittings)" or any particular regulations and practices specified by the local water company or water undertakers.

A minimum gap of 40 mm is required between the showerhead and the spillover level of any toilet, bidet or other appliance with a Fluid Category 5 backflow risk.

INSTALLATION Basin Pillar / Bath Pillar