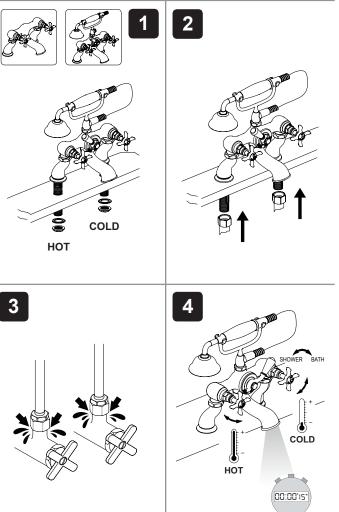

### GENERAL

Make sure that the item is installed by a competent installer.

Shut off the main water supply.

The installation must comply with the "Water Supply Regulations 1999 (Water Fittings)" or any particular regulations and practices specified by the local water company or water undertakers.

A minimum gap of 40 mm is required between the showerhead and the spillover level of any toilet, bidet or other appliance with a Fluid Category 5 backflow risk.

INSTALLATION Basin Pillar / Bath Pillar