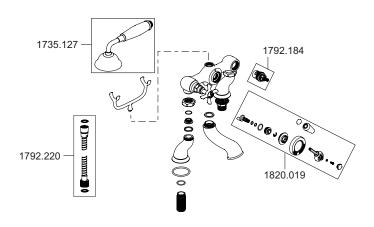

### SPARE PARTS

#### Basin / Bath Pillar

Bath Filler / Bath Shower Mixer

#### **Bath Shower Mixer**

Because the shower hose and handset is capable of dropping below the spill-over level of the bath which could lead to contamination from backsiphonage of Fluid Category 3 water, an 'Approved' single check valve or some other no less effective backflow prevention device shall be fitted immediately upstream of both hot and cold water inlets.