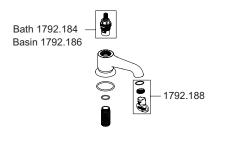

#### **USER MAINTENANCE**

#### Cleaning

Many household cleaners contain abrasives and chemical substances. and should not be used for cleaning plated or plastic fittings. These finishes should be cleaned with a mild washing up detergent or soap solution, and then wiped dry using a soft cloth.

## **SPECIFICATION - PRESSURES**

Minimum maintained pressure: 0.1 bar (10 kPa) - Maximum maintained pressure: 5.0 bar (500 kPa)

### SPARE PARTS

#### Basin / Bath Pillar



Bath Filler / Bath Shower Mixer



## **CUSTOMER SERVICE**

Helpdesk Service

**Mira Showers Website** 

(www.mirashowers.co.uk)

Spares and Accessories

Mira spares and accessories.

purchase.

FAQ's.

Ring our Customer Services Team for

product advice, to purchase spare parts

or accessories. We will need you to have

vour model name or number and date of

From our website you can download

additional user guides, diagnose faults,

purchase our full range of accessories

and popular spares and refer to our

We hold the largest stocks of genuine

Contact us for a price or visit our

website to purchase items from our

accessory range and popular spares

(Only available in the United Kingdom).

#### Guarantee

Your product has the benefit of our manufacture's guarantee which starts from