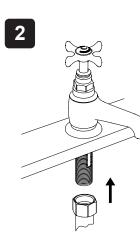

A minimum gap of 40 mm is required between the showerhead and the spillover level of any toilet, bidet or other appliance with a Fluid Category 5 backflow risk.

INSTALLATION Basin Pillar / Bath Pillar