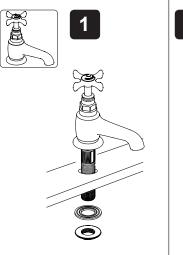

A minimum gap of 40 mm is required between the showerhead and the spillover level of any toilet, bidet or other appliance with a Fluid Category 5 backflow risk.

INSTALLATION Basin Pillar / Bath Pillar