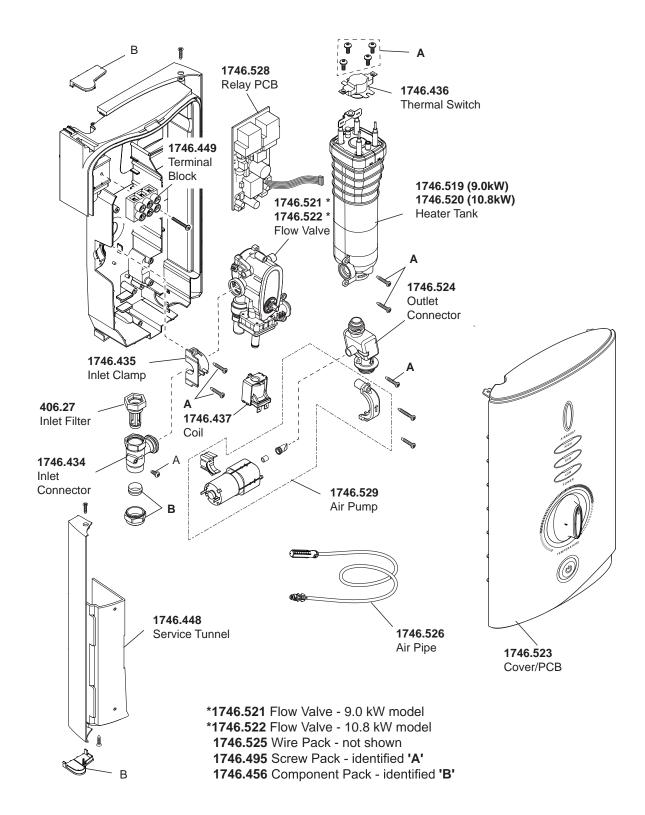

## Mira Sport Max with Airboost

(2012 - Current J03G, H 9.0kW & 10.8kW)

1.1746.007 / 1.1746.008

Mira electric showers are provided with a two year warranty and spare parts are available free of charge during that period with a valid proof of purchase. For showers outside of the warranty period, spare parts are available to purchase direct, alternatively we have Mira technicians who can repair your shower for you. For further information visit **www.mirashowers.co.uk** or to check availability of spare parts for this shower or enquire about our repair service please contact our customer service on **0844 571 5000.** 