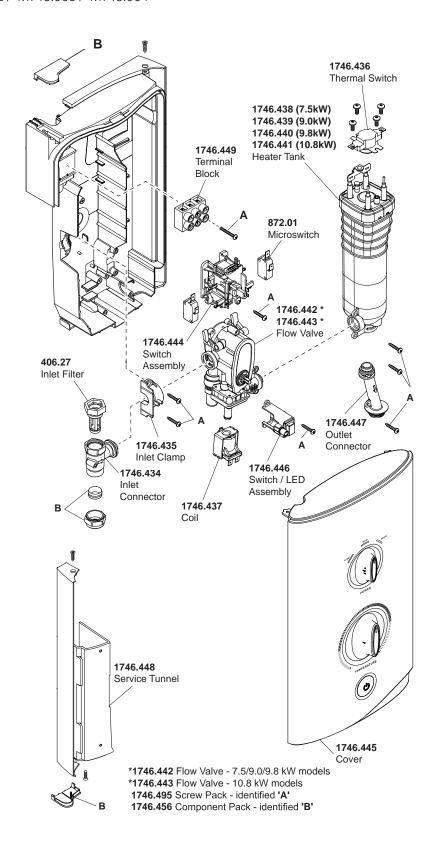

## Mira Sport

(2012 - Current J03A, B, C, D 7.5KW, 9.0kW, 9.8kW & 10.8kW)

1.1746.001 / 1.1746.002 / 1.1746.003 / 1.1746.004

Mira electric showers are provided with a two year warranty and spare parts are available free of charge during that period with a valid proof of purchase. For showers outside of the warranty period, spare parts are available to purchase direct, alternatively we have Mira technicians who can repair your shower for you. For further information visit **www.mirashowers.co.uk** or to check availability of spare parts for this shower or enquire about our repair service please contact our customer service on **0844 571 5000.** 