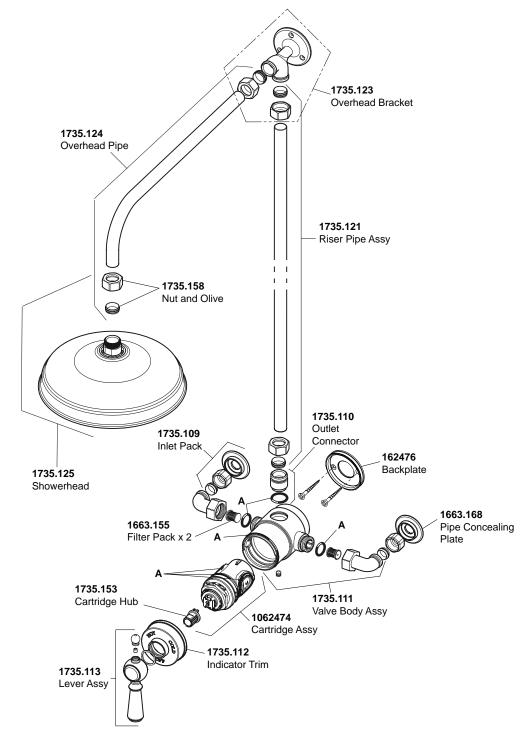

## Mira Realm ER

(2010 - Current B93i)

1.1735.001

| 1735.114 | Valve Seal Pack - components identified 'D'                                                               |
|----------|-----------------------------------------------------------------------------------------------------------|
| 1735.128 | Screw Pack - not identified                                                                               |
| 1735.129 | Component Pack - not identified (includes Flow Regulator and Adaptor, Hose Sleeve and Wall Fixing Screws) |