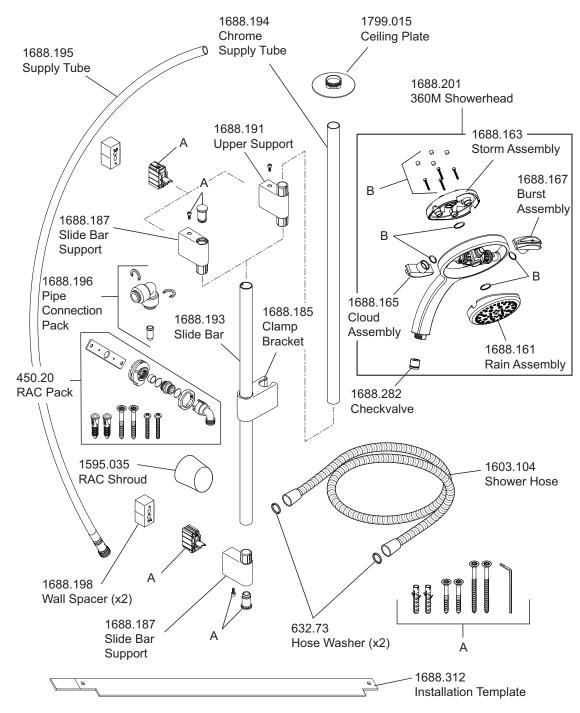

## Shower Fittings - Showerhead

1688.184 Seal and Screw Pack - Components Identified 'B'. 1688.190 Classic Fittings Component Pack - Components identified 'A'.

Mira digital showers are provided with a five year warranty and spare parts are available free of charge during that period with a valid proof of purchase. For showers outside of the warranty period, spare parts are available to purchase direct, alternatively we have Mira technicians who can repair your shower for you. For further information visit **www.mirashowers.co.uk** or to check availability of spare parts for this shower or enquire about our repair service please contact our customer service on **0844 571 5000**.