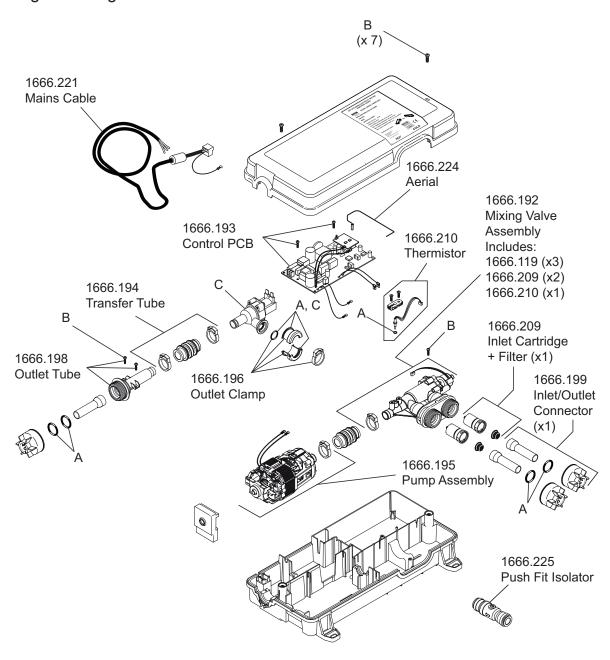

## Mira Platinum Pumped

(2009 - current N85B)

Ceiling Fed - 1.1666.002 Rear Fed - 1.1666.201

Valve & Controller Only - 1.1666.004

## **Digital Mixing Valve**

1666.212 Seal Pack - Components Identified 'A' 1666.213 Screw Pack - Components Identified 'B' 1666.197 Solenoid - Components Identified 'C'