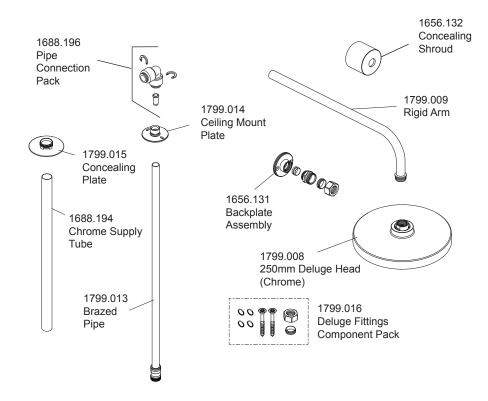

# Mira Platinum Dual Pumped

(2012 - current N85L)

Ceiling Fed - 1.1796.002 Rear Fed - 1.1796.004 Valve & Controller Only - 1.1796.006



1666.197 Solenoid - Components Identified 'C'

1796.138 2nd Outlet Solenoid - Components Identified 'D'

# Mira Platinum Dual Pumped

(2012 - current N85L)

Ceiling Fed - 1.1796.002 Rear Fed - 1.1796.004 Valve & Controller Only - 1.1796.006

### Shower Fittings - Showerhead



<sup>1688.184</sup> Seal and Screw Pack - Components Identified 'B'. 1688.190 Classic Fittings Component Pack - Components identified 'A'.





## Mira Platinum Dual Pumped

(2012 - current N85L)

Ceiling Fed - 1.1796.002 Rear Fed - 1.1796.004 Valve & Controller Only - 1.1796.006

#### Shower Fittings - Deluge Head



#### Digital Mixer - User Interface



Mira digital showers are provided with a five year warranty and spare parts are available free of charge during that period with a valid proof of purchase. For showers outside of the warranty period, spare parts are available to purchase direct, alternatively we have Mira technicians who can repair your shower for you. For further information visit **www.mirashowers.co.uk** or to check availability of spare parts for this shower or enquire about our repair service please contact our customer service on **0844 571 5000**.