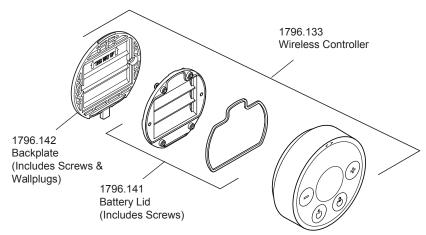

#### Digital Mixer - User Interface

Mira digital showers are provided with a five year warranty and spare parts are available free of charge during that period with a valid proof of purchase. For showers outside of the warranty period, spare parts are available to purchase direct, alternatively we have Mira technicians who can repair your shower for you. For further information visit **www.mirashowers.co.uk** or to check availability of spare parts for this shower or enquire about our repair service please contact our customer service on **0844 571 5000**.