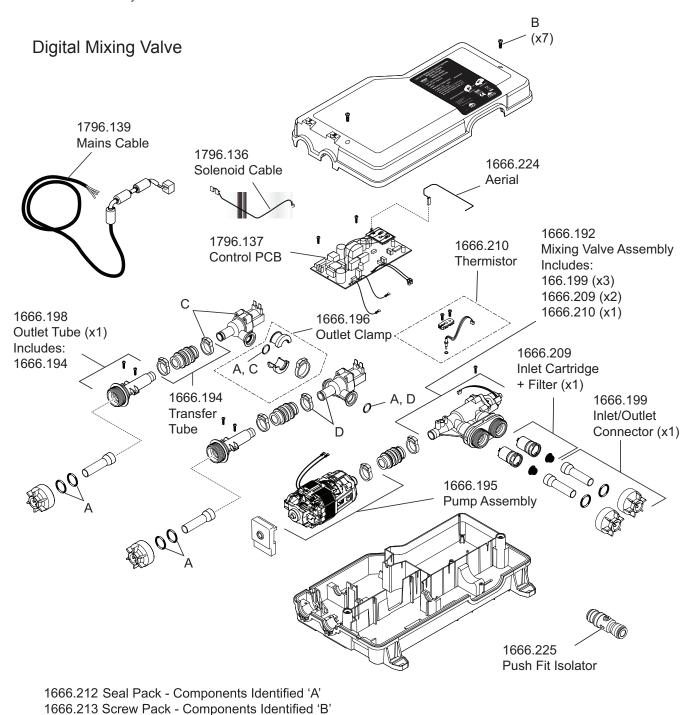

# Mira Platinum Dual Pumped

(2012 - current N85L)

Ceiling Fed - 1.1796.002 Rear Fed - 1.1796.004 Valve & Controller Only - 1.1796.006

1666.197 Solenoid - Components Identified 'C'

1796.138 2nd Outlet Solenoid - Components Identified 'D'

# Mira Platinum Dual Pumped

(2012 - current N85L)

Ceiling Fed - 1.1796.002 Rear Fed - 1.1796.004 Valve & Controller Only - 1.1796.006