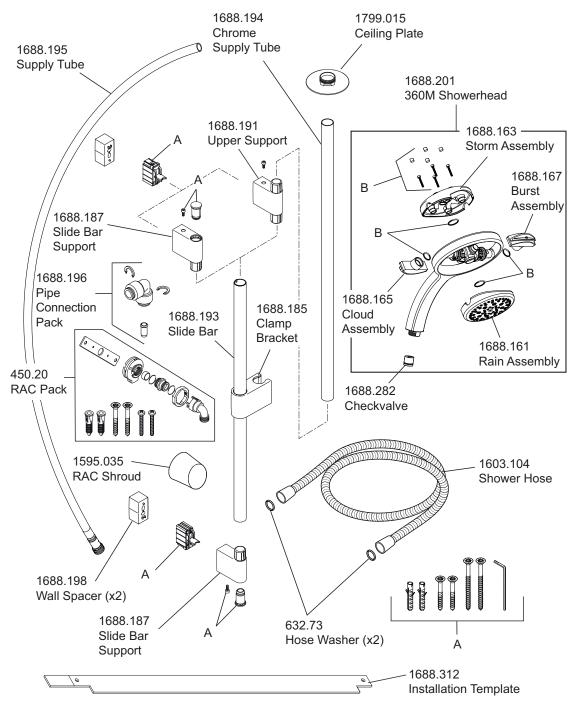

### Shower Fittings - Showerhead

<sup>1688.184</sup> Seal and Screw Pack - Components Identified 'B'. 1688.190 Classic Fittings Component Pack - Components identified 'A'.