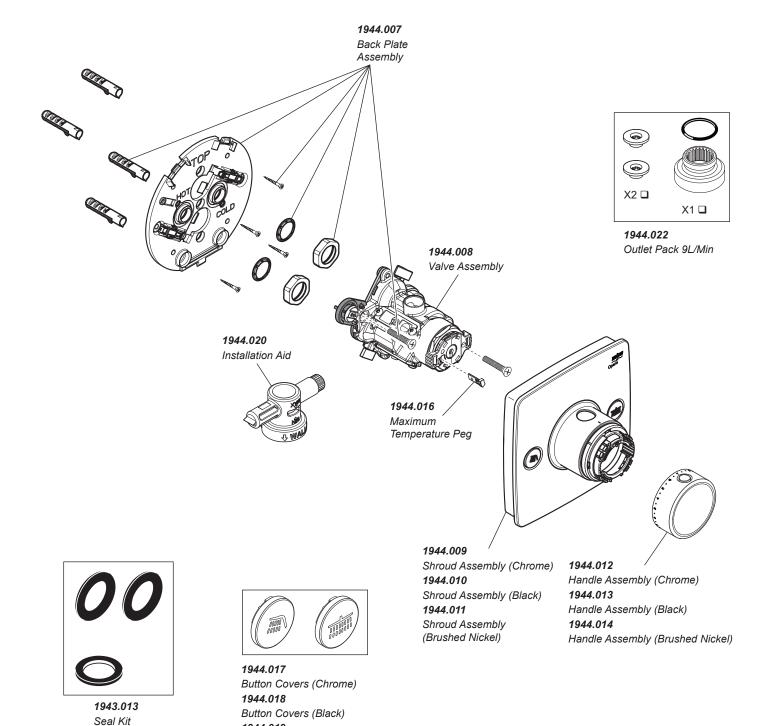

# Mira Opero

Mixer Shower

| 1.1944.003 | B11B | Chrome         |
|------------|------|----------------|
| 1.1944.004 | B11B | Black          |
| 1.1944.005 | B11B | Brushed Nickel |

Mira mixer showers are provided with five years warranty and fittings with a one year warranty. Spare parts are available free of charge during that period with a valid proof of purchase. For mixers outside of the warranty period, spare parts are available to purchase direct, alternatively we have Mira technicians who can repair your mixer for you. For further information visit www.mirashowers.co.uk or to check availability of spare parts for this shower or enquire about our repair service please contact our customer service on 0800 001 4040.

Button Covers (Brushed Nickel)

1944.019