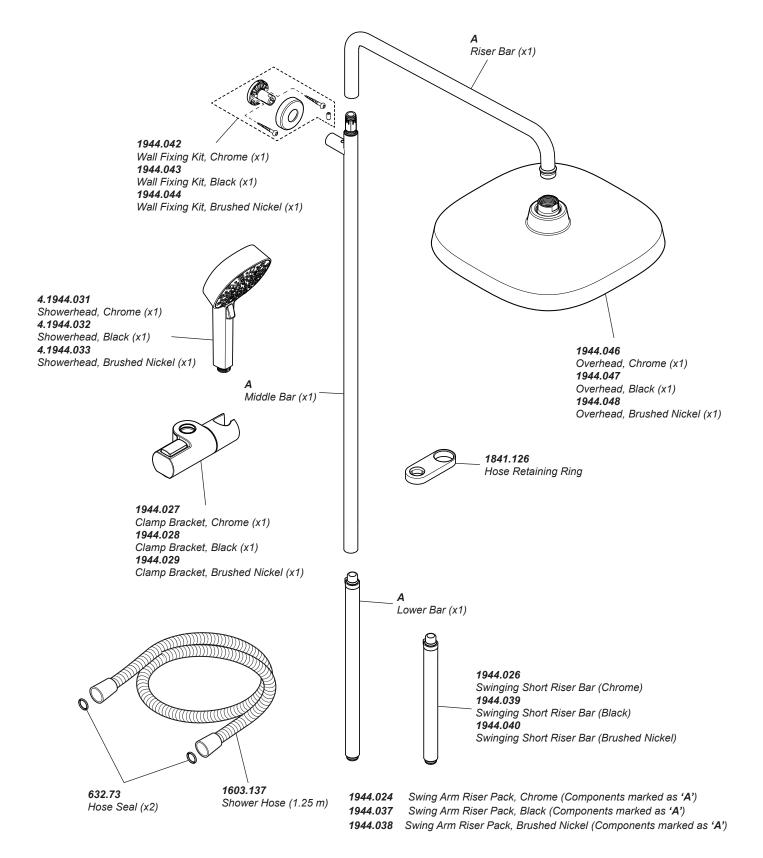

## Mira Opero

**Shower Fittings** 

Mira shower fittings are provided with one year warranty. Spare parts are available free of charge during that period with a valid proof of purchase. For fittings outside of the warranty period, spare parts are available to purchase direct, alternatively we have Mira technicians who can repair your fittings for you. For further information visit www.mirashowers.co.uk or to check availability of spare parts for this shower or enquire about our repair service please contact our customer service on 0800 001 4040.