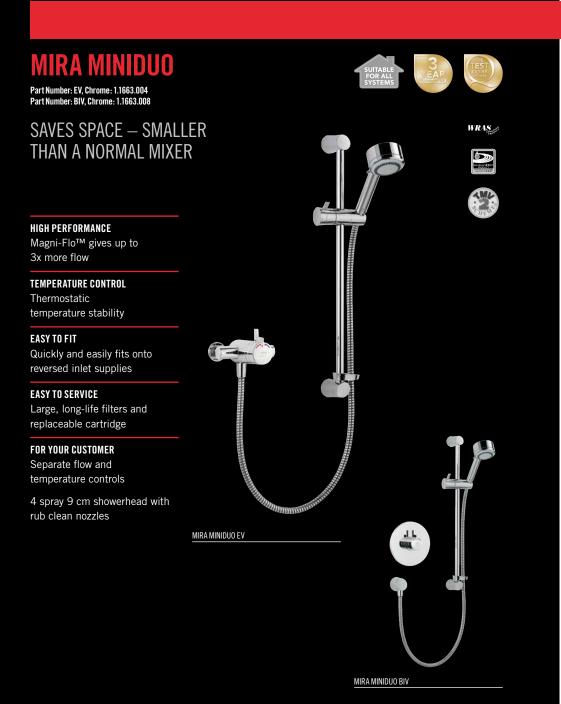

#### **MIXER SHOWERS**

#### **TECH DETAILS**

| TEMPERATURE CONTROL                                                         |
|-----------------------------------------------------------------------------|
| Control type: Thermostatic                                                  |
| INSTALLATION                                                                |
| Water entry points: Rising, falling or rear                                 |
| Inlet connections: 15 mm compression (EV & BIV)                             |
| Outlet connections: ½" BSP Male Flat Face (EV); 15 mm compression (BIV)     |
| Reversed inlets supported: Yes                                              |
| SUPPLY CONDITIONS (hot and cold supplies to be at nominally equal pressure) |
| Cold water range: Up to 25°C                                                |
| Hot water range: 50°C-85°C (operating); 55°C-65°C (recommended)             |
| Minimum maintained pressure: 0.1 bar (1 metre head)                         |
| Maximum maintained pressure: 5.0 bar (50 metre head)                        |
| Maximum static pressure: 10.0 bar (100 metre head)                          |
| PERFORMANCE                                                                 |
| Flow rate (at handset): 11 I/min at 0.5 bar                                 |
| Temperature stability: $\pm 2^{\circ}C$                                     |
| SAFETY FEATURES                                                             |
| Automatic Shutdown: Shutdown to seepage in 2 seconds                        |

Factory set to safe max temp: Factory set to 41°C

Adjustable maximum temperature for on-site conditions

ACCESSORIES

Mini valve retrofit kit available to fit pipe centres between 133-153 mm (see page 19)