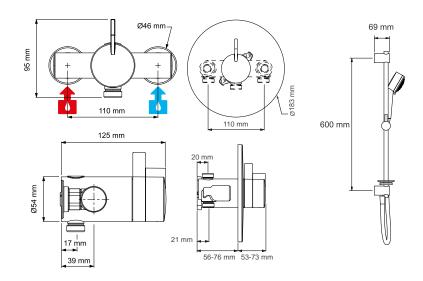

### **TECH DRAWINGS**

See Magni-Flo™ in action by scanning this QR code

22 MIRASHOWERS.CO.UK