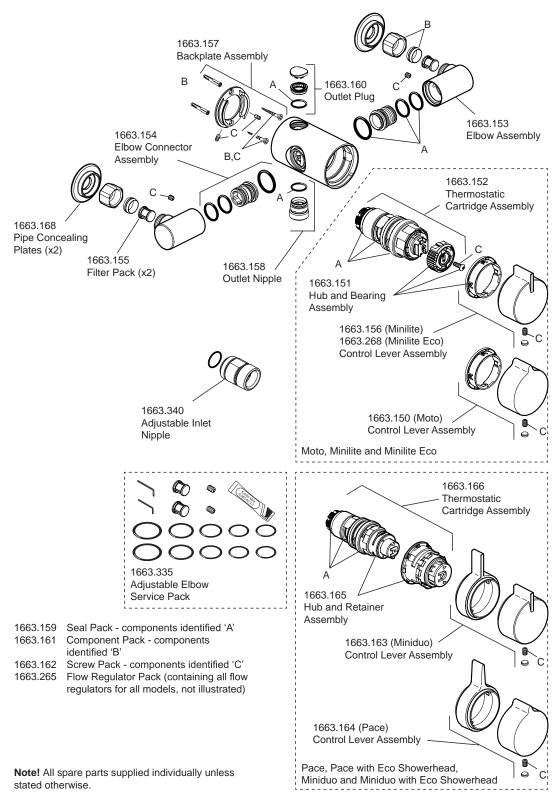

## Mira Miniduo EV, Minilite EV & Moto

(2007 - 2016 B94B, B94A) (Moto 2007 - 2015)

1.1663.004 / 1.1663.003 / 1.1663.001

Mira mixer showers are provided with a five year warranty and spare parts are available free of charge during that period with a valid proof of purchase. For showers outside of the warranty period, spare parts are available to purchase direct, alternatively we have Mira technicians who can repair your shower for you. For further information visit **www.mirashowers.co.uk** or to check availability of spare parts for this shower or enquire about our repair service please contact our customer service on **0844 571 5000.** 