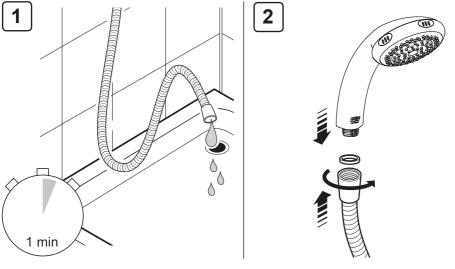

mmendations.

## Guarantee

This product has been designed for **domestic** use only, Mira Showers guarantee this product against any defect in materials or workmanship for a period of one year from the date of purchase. For terms and conditions, refer to the website.

## Dimensions



# Specifications

| Plumbing                    |                                |
|-----------------------------|--------------------------------|
| Minimum Maintained Pressure | 10 kPa (0.1 Bar)               |
| Maximum Maintained Pressure | 500 kPa (5 Bar)                |
| Hose Connection             | 1/2" BSP Male to Flexible Hose |

**Warning!** Exceeding the stated maximum maintained pressure could result in excessive spray forces and possible damage to the product.

1296664-W2-A

## Installation



# Operation

To change the mode, Turn the adjuster ring one step anti-clockwise till it clicks.

Mode 1









Mode 4



## Maintenance

#### Cleaning

Many household cleaners contain abrasives and chemical substances, and should not be used for cleaning plated or plastic fittings.

These finishes should be cleaned with a mild washing up detergent or soap solution, and then wiped dry using a soft cloth.

To remove limescale, use your thumb or a soft cloth to wipe any limescale from the soft rubber nozzles and the front face of the showerhead.



**Important!** The sprayplate must be regularly cleaned to make sure that the showerhead does not become blocked.

#### To Contact Us: UK

0844 571 5000

Calls cost 7p per minute plus your phone company's access charge

**www.mirashowers.co.uk*