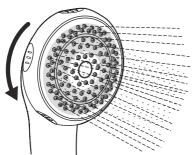

# Operation

To change the mode, Turn the adjuster ring one step anti-clockwise till it clicks.

Mode 1

Mode 4