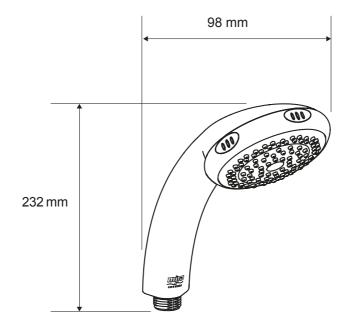

### Mira Logic Handset - L19B



These instructions must be left with the user

#### Installation & User Guide

Showering perfection



# Introduction

Thank you for choosing a Mira shower. Products manufactured by Kohler Mira Ltd are designed to be safe, provided that they are installed, used and maintained in good working order, in accordance with our instructions and recommendations.

## Guarantee

This product has been designed for **domestic** use only, Mira Showers guarantee this product against any defect in materials or workmanship for a period of one year from the date of purchase. For terms and conditions, refer to the website.

## Dimensions



# Specifications

| Plumbing                    |                                |
|-----------------------------|--------------------------------|
| Minimum Maintained Pressure | 10 kPa (0.1 Bar)               |
| Maximum Maintained Pressure | 500 kPa (5 Bar)                |
| Hose Connection             | 1/2" BSP Male to Flexible Hose |

**Warning!** Exceeding the stated maximum maintained pressure could result in excessive spray forces and possible damage to the product.

1296664-W2-A

## Installation



# Operation

To change the mode, Turn the adjuster ring one step anti-clockwise till it clicks.

Mode 1









Mode 4



## Maintenance

#### Cleaning

Many household cleaners contain abrasives and chemical substances, and should not be used for cleaning plated or plastic fittings