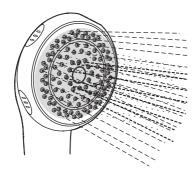

# Operation

To change the mode, Turn the adjuster ring one step anti-clockwise till it clicks.

Mode 1

Mode 4