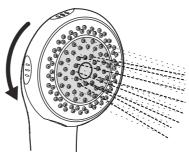

# Operation

To change the mode, Turn the adjuster ring one step anti-clockwise till it clicks.

Mode 1

Mode 4