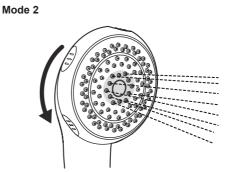

# Operation

To change the mode, Turn the adjuster ring one step anti-clockwise till it clicks.

Mode 1

Mode 4