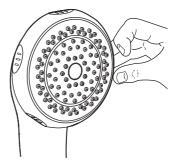

To remove limescale, use your thumb or a soft cloth to wipe any limescale from the soft rubber nozzles and the front face of the showerhead.

**Important!** The sprayplate must be regularly cleaned to make sure that the showerhead does not become blocked.