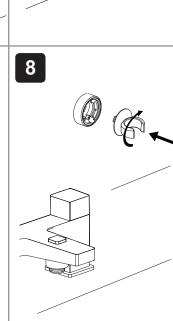

ting is supplied from unbalanced supplies (e.g. hot and cold supplies from separate sources) an 'Approved' single check valve or some other no less effective backflow prevention device shall be fitted immediately upstream of both hot and cold water inlets.

#### **Bath Shower Mixer**

Because the shower hose and handset is capable of dropping below the spill-over level of the bath which could lead to contamination from back-siphonage of Fluid Category 3 water, an 'Approved' single check valve or some other no less effective backflow prevention device shall be fitted immediately upstream of both hot and cold water inlets.

A minimum gap of 40 mm is required between the showerhead and the spillover level of any toilet, bidet or other appliance with a Fluid Category 5 backflow risk.















## **Check out our full range of Bathroom Taps**

Contemporary Bathroom Taps
Traditional Bathroom Taps
Waterfall Bathroom Taps
Pagin Taps

**Basin Taps** 

**Bath Taps** 

**Bidet Taps** 

## **Luxury Mira Aspects Taps**

Mira Honesty

Mira Evolve

Mira Precision

Mira Comfort

Mira Revive

Mira Fluency

## Don't forget these amazing tap cleaning and care products

Cramer Tap Cleaner

Cramer Chrom Star Chrome Polish