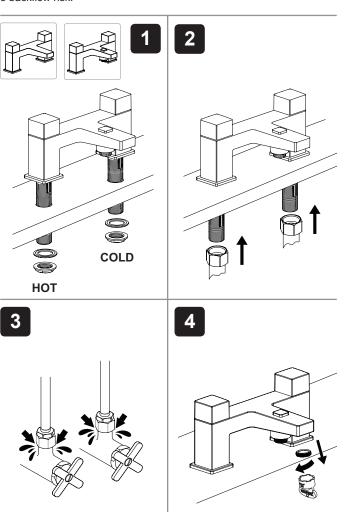

#### **SPARE PARTS**

Basin / Bath Pillar

Bath Filler / Bath Shower Mixer

### **INSTALLATION**

#### Basin Pillar / Bath Pillar