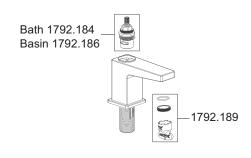

#### **SPARE PARTS**

Basin / Bath Pillar

Bath Filler / Bath Shower Mixer

#### Basin Pillar / Bath Pillar