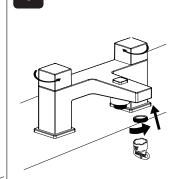

fitting is supplied from unbalanced supplies (e.g. hot and cold supplies from separate sources) an 'Approved' single check valve or some other no less effective backflow prevention device shall be fitted immediately upstream of both hot and cold water inlets.

#### **Bath Shower Mixer**

Because the shower hose and handset is capable of dropping below the spill-over level of the bath which could lead to contamination from back-siphonage of Fluid Category 3 water, an 'Approved' single check valve or some other no less effective backflow prevention device shall be fitted immediately upstream of both hot and cold water inlets.

A minimum gap of 40 mm is required between the showerhead and the spillover level of any toilet, bidet or other appliance with a Fluid Category 5 backflow risk.















## **Check out our full range of Bathroom Taps**

Contemporary Bathroom Taps
Traditional Bathroom Taps
Waterfall Bathroom Taps
Pagin Taps

**Basin Taps** 

**Bath Taps** 

**Bidet Taps** 

## **Luxury Mira Aspects Taps**

Mira Honesty

Mira Evolve

Mira Precision

Mira Comfort

Mira Revive

Mira Fluency

## Don't forget these amazing tap cleaning and care products

Cramer Tap Cleaner

Cramer Chrom Star Chrome Polish