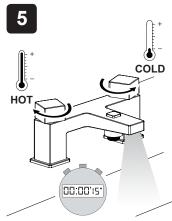

he fitting is supplied from unbalanced supplies (e.g. hot and cold supplies from separate sources) an 'Approved' single check valve or some other no less effective backflow prevention device shall be fitted immediately upstream of both hot and cold water inlets.

#### **Bath Shower Mixer**

Because the shower hose and handset is capable of dropping below the spill-over level of the bath which could lead to contamination from back-siphonage of Fluid Category 3 water, an 'Approved' single check valve or some other no less effective backflow prevention device shall be fitted immediately upstream of both hot and cold water inlets.

A minimum gap of 40 mm is required between the showerhead and the spillover level of any toilet, bidet or other appliance with a Fluid Category 5 backflow risk.















## **Check out our full range of Bathroom Taps**

Contemporary Bathroom Taps
Traditional Bathroom Taps
Waterfall Bathroom Taps
Pagin Taps

**Basin Taps** 

**Bath Taps** 

**Bidet Taps** 

## **Luxury Mira Aspects Taps**

Mira Honesty

Mira Evolve

Mira Precision

Mira Comfort

Mira Revive

Mira Fluency

## Don't forget these amazing tap cleaning and care products

Cramer Tap Cleaner

Cramer Chrom Star Chrome Polish