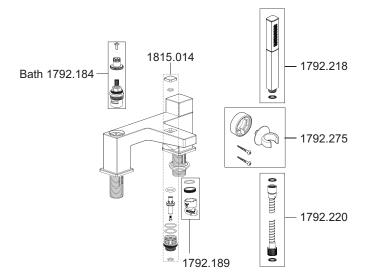

#### **SPARE PARTS**

Basin / Bath Pillar

Bath Filler / Bath Shower Mixer

#### Bath Filler

Water supplies shall be at reasonably balanced pressures from a common source (e.g. hot and cold supplies both from the same storage or both from a supply pipe). Where the fitting is supplied from unbalanced supplies (e.g. hot and cold supplies from separate sources) an 'Approved' single check valve or some other no less effective backflow prevention device shall be fitted immediately upstream of both hot and cold water inlets.

#### **Bath Shower Mixer**

Because the shower hose and handset is capable of dropping below the spill-over level of the bath which could lead to contamination from back-siphonage of Fluid Category 3 water, an 'Approved' single check valve or some other no less effective backflow prevention device shall be fitted immediately upstream of both hot and cold water inlets.