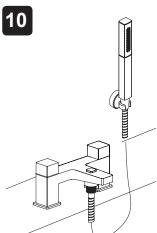

#### **Bath Shower Mixer**

Because the shower hose and handset is capable of dropping below the spill-over level of the bath which could lead to contamination from back-siphonage of Fluid Category 3 water, an 'Approved' single check valve or some other no less effective backflow prevention device shall be fitted immediately upstream of both hot and cold water inlets.