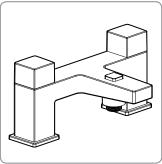

#### **SPARE PARTS**

Basin / Bath Pillar

Bath Filler / Bath Shower Mixer

#### **Bath Shower Mixer**

Because the shower hose and handset is capable of dropping below the spill-over level of the bath which could lead to contamination from back-siphonage of Fluid Category 3 water, an 'Approved' single check valve or some other no less effective backflow prevention device shall be fitted immediately upstream of both hot and cold water inlets.