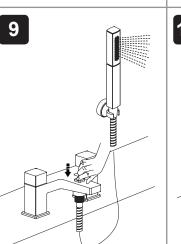

#### **Bath Shower Mixer**

Because the shower hose and handset is capable of dropping below the spill-over level of the bath which could lead to contamination from back-siphonage of Fluid Category 3 water, an 'Approved' single check valve or some other no less effective backflow prevention device shall be fitted immediately upstream of both hot and cold water inlets.