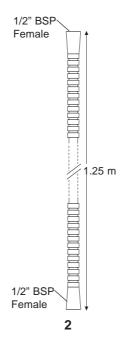

### **FLEXIBLE HOSE**

1540.274 & 1540.275

Accessory Pack

Installation

THESE INSTRUCTIONS ARE TO BE LEFT WITH THE USER

# **Pack Contents Checklist**

Tick the appropriate box to familiarise yourself with the part names and to confirm that the parts are included.



## **Dimensions**



### Installation

**Caution!** When you detach the existing shower hose, it may be full of water.

- 1. Unscrew the existing shower hose from the shower control outlet.
- 2. Separate the shower head from the existing shower hose.
- Screw the Mira shower hose onto the outlet of the shower control. Make sure that the hose washer is fitted.

**Caution!** Do not overtighten the hose.

**Note!** If necessary, a 9 l/min flow regulator can be fitted under the hose washer. The flow regulator is available as an accessory – contact Customer Services.

- 4. Pass the hose through the hose retaining ring and screw the remaining end of the hose onto the handset. Make sure that the hose washer is fitted.
- **5.** Place the handset in the clamp bracket assembly.





### **Customer Service**

#### **Gua