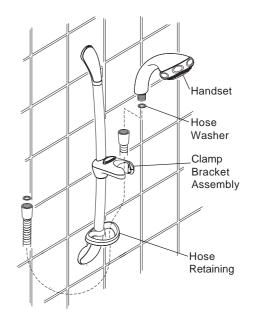

- 4. Pass the hose through the hose retaining ring and screw the remaining end of the hose onto the handset. Make sure that the hose washer is fitted.
- **5.** Place the handset in the clamp bracket assembly.