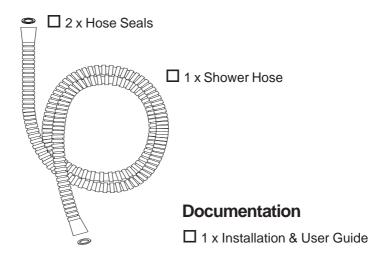

# **Pack Contents Checklist**

Tick the appropriate box to familiarise yourself with the part names and to confirm that the parts are included.