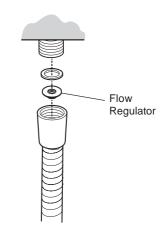

### Installation

**Caution!** When you detach the existing shower hose, it may be full of water.

- 1. Unscrew the existing shower hose from the shower control outlet.
- 2. Separate the shower head from the existing shower hose.
- Screw the Mira shower hose onto the outlet of the shower control. Make sure that the hose washer is fitted.

**Caution!** Do not overtighten the hose.

**Note!** If necessary, a 9 l/min flow regulator can be fitted under the hose washer. The flow regulator is available as an accessory – contact Customer Services.