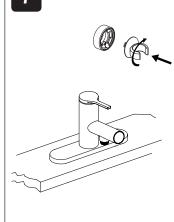

ting is supplied from unbalanced supplies (e.g. hot and cold supplies from separate sources) an 'Approved' single check valve or some other no less effective backflow prevention device shall be fitted immediately upstream of both hot and cold water inlets.

#### **Bath Shower Mixer**

Because the shower hose and handset is capable of dropping below the spill-over level of the bath which could lead to contamination from back-siphonage of Fluid Category 3 water, an 'Approved' single check valve or some other no less effective backflow prevention device shall be fitted immediately upstream of both hot and cold water inlets.

A minimum gap of 40 mm is required between the showerhead and the spillover level of any toilet, bidet or other appliance with a Fluid Category 5 backflow risk.















# **Check out our full range of Bathroom Taps**

Contemporary Bathroom Taps
Traditional Bathroom Taps
Waterfall Bathroom Taps
Pagin Taps

**Basin Taps** 

**Bath Taps** 

**Bidet Taps** 

# **Luxury Mira Aspects Taps**

Mira Honesty

Mira Evolve

Mira Precision

Mira Comfort

Mira Revive

Mira Fluency

# Don't forget these amazing tap cleaning and care products

Cramer Tap Cleaner

Cramer Chrom Star Chrome Polish