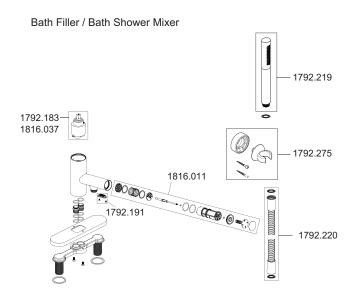

#### **Bath Filler**

Water supplies shall be at reasonably balanced pressures from a common source (e.g. hot and cold supplies both from the same storage or both from a supply pipe). Where the fitting is supplied from unbalanced supplies (e.g. hot and cold supplies from separate sources) an 'Approved' single check valve or some other no less effective backflow prevention device shall be fitted immediately upstream of both hot and cold water inlets.

#### **Bath Shower Mixer**

Because the shower hose and handset is capable of dropping below the spill-over level of the bath which could lead to contamination from back-siphonage of Fluid Category 3 water, an 'Approved' single check valve or some other no less effective backflow prevention device shall be fitted immediately upstream of both hot and cold water inlets.