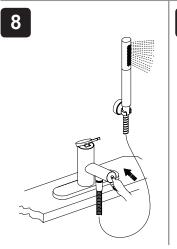

#### **Bath Shower Mixer**

Because the shower hose and handset is capable of dropping below the spill-over level of the bath which could lead to contamination from back-siphonage of Fluid Category 3 water, an 'Approved' single check valve or some other no less effective backflow prevention device shall be fitted immediately upstream of both hot and cold water inlets.

A minimum gap of 40 mm is required between the showerhead and the spillover level of any toilet, bidet or other appliance with a Fluid Category 5 backflow risk.