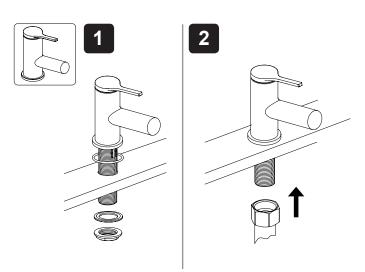

howers.co.uk

1214419-W2-B

© Kohler Mira Limited, July 2014

SHOWERS

## **PATENTS**

Design Registration: 001352462

## **GUARANTEE**

#### Guarantee

The Mira Evolve has been designed for domestic use only, Mira Showers guarantee the Mira Evolve against any defect in materials or workmanship for a period of **five** years from the date of purchase.

For non-domestic installations, Mira Showers guarantee the Mira Evolve against any defect in materials or workmanship for a period of **one** year from the date of purchase.

For terms and conditions, refer to the back cover of this guide.

| Recommended Usage |   |
|-------------------|---|
| Domestic          | ✓ |
| Light Commercial  | ✓ |
| Heavy Commercial  | * |
| Healthcare        | × |

## **INSTALLATION**

#### Basin / Bath Pillar



#### **Bath Filler**

Water supplies shall be at reasonably balanced pressures from a common source (e.g. hot and cold supplies both from the same storage or both from a supply pipe). Where the fitting is supplied from unbalanced supplies (e.g. hot and cold supplies from separate sources) an 'Approved' single check valve or some other no less effective backflow prevention device shall be fitted immediately upstream of both hot and cold water inlets.

#### **Bath Shower Mixer**

Because the shower hose and handset is capable of dropping below the spill-over level of the bath which could lead to contamination from back-siphonage of Fluid Category 3 water, an 'Approved' single check valve or some other no less effective backflow prevention device shall be fitted immediately upstream of both