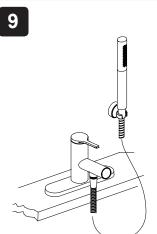

#### **Bath Shower Mixer**

Because the shower hose and handset is capable of dropping below the spill-over level of the bath which could lead to contamination from back-siphonage of Fluid Category 3 water, an 'Approved' single check valve or some other no less effective backflow prevention device shall be fitted immediately upstream of both hot and cold water inlets.

A minimum gap of 40 mm is required between the showerhead and the spillover level of any toilet, bidet or other appliance with a Fluid Category 5 backflow risk.