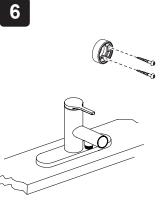

itting is supplied from unbalanced supplies (e.g. hot and cold supplies from separate sources) an 'Approved' single check valve or some other no less effective backflow prevention device shall be fitted immediately upstream of both hot and cold water inlets.

#### **Bath Shower Mixer**

Because the shower hose and handset is capable of dropping below the spill-over level of the bath which could lead to contamination from back-siphonage of Fluid Category 3 water, an 'Approved' single check valve or some other no less effective backflow prevention device shall be fitted immediately upstream of both hot and cold water inlets.

A minimum gap of 40 mm is required between the showerhead and the spillover level of any toilet, bidet or other appliance with a Fluid Category 5 backflow risk.















# **Check out our full range of Bathroom Taps**

Contemporary Bathroom Taps
Traditional Bathroom Taps
Waterfall Bathroom Taps
Pagin Taps

**Basin Taps** 

**Bath Taps** 

**Bidet Taps** 

# **Luxury Mira Aspects Taps**

Mira Honesty

Mira Evolve

Mira Precision

Mira Comfort

Mira Revive

Mira Fluency

# Don't forget these amazing tap cleaning and care products

Cramer Tap Cleaner

Cramer Chrom Star Chrome Polish