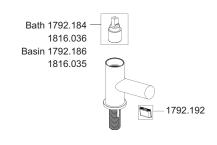

#### **USER MAINTENANCE**

#### Cleaning

Many household cleaners contain abrasives and chemical substances, and should not be used for cleaning plated or plastic fittings. These finishes should be cleaned with a mild washing up detergent or soap solution, and then wiped dry using a soft cloth.

### **SPECIFICATION - PRESSURES**

Minimum maintained pressure: 0.1 bar (10 kPa) - Maximum maintained pressure: 5.0 bar (500 kPa)

#### **SPARE PARTS**

Basin / Bath Pillar





## **CUSTOMER SERVICE**

#### Guarantee

Your product has the benefit of our manufacture's guarantee which starts from the date of purchase. This guarantee only applies in the United Kingdom and Republic of Ireland.

Within the guarantee period we will resolve defects in materials or workmanship, free of charge, by repairing or replacing parts or product as we may choose.

# This guarantee is in addition to your statutory rights and is subject to the following conditions:

The guarantee applies solely to the original installation under normal use and to the original purchaser only.

The product must be installed and maintained in accordance with the instructions given in this guide.

Replacement under this guarantee does not extend the original expiry date. The guarantee on any replace