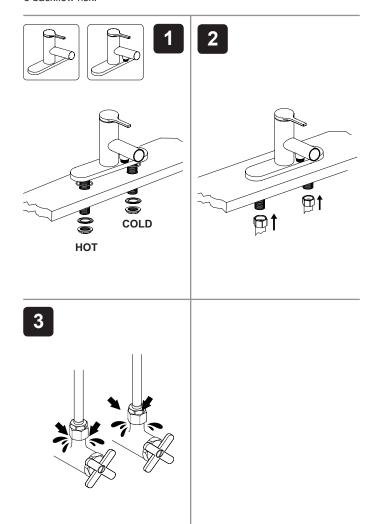

the fitting is supplied from unbalanced supplies (e.g. hot and cold supplies from separate sources) an 'Approved' single check valve or some other no less effective backflow prevention device shall be fitted immediately upstream of both hot and cold water inlets.

#### **Bath Shower Mixer**

Because the shower hose and handset is capable of dropping below the spill-over level of the bath which could lead to contamination from back-siphonage of Fluid Category 3 water, an 'Approved' single check valve or some other no less effective backflow prevention device shall be fitted immediately upstream of both hot and cold water inlets.

A minimum gap of 40 mm is required between the showerhead and the spillover level of any toilet, bidet or other appliance with a Fluid Category 5 backflow risk.















# **Check out our full range of Bathroom Taps**

Contemporary Bathroom Taps
Traditional Bathroom Taps
Waterfall Bathroom Taps
Pagin Taps

**Basin Taps** 

**Bath Taps** 

**Bidet Taps** 

# **Luxury Mira Aspects Taps**

Mira Honesty

Mira Evolve

Mira Precision

Mira Comfort

Mira Revive

Mira Fluency

# Don't forget these amazing tap cleaning and care products

Cramer Tap Cleaner

Cramer Chrom Star Chrome Polish