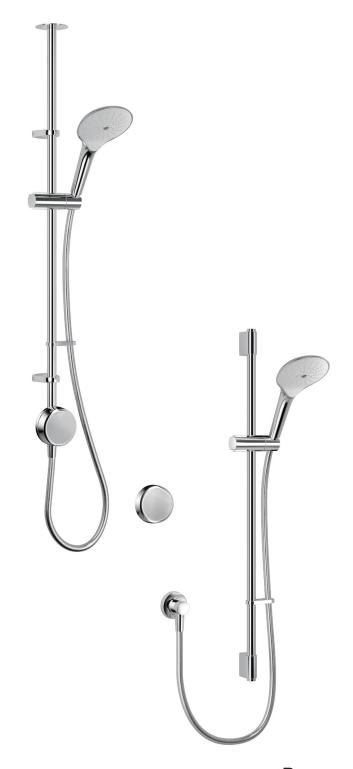

# **Product Information**

| Description                                         | Colour | Product No. |
|-----------------------------------------------------|--------|-------------|
| Mira Activate, Rear Fed<br>(High Pressure/Combi)    | Chrome | 1.1903.087  |
| Mira Activate, Rear Fed<br>(Pumped for Gravity)     | Chrome | 1.1903.091  |
| Mira Activate, Ceiling Fed<br>(High Pressure/Combi) | Chrome | 1.1903.086  |
| Mira Activate, Ceiling Fed<br>(Pumped for Gravity)  | Chrome | 1.1903.090  |

Easy to install, single piece ceiling fed fittings assembly

Rear fed fittings option suitable for wall mounted installations

Push fit isolators

Long life filters

Award winning Mira Switch 4 spray showerhead

## Installation Units & Fittings

Water Entry Points - Back, Rear Fed; Top, Ceiling Fed

Inlet Connections: 15mm Push Fit (supplied)

Data Connection to Digital Mixer: Low Voltage Data Cable