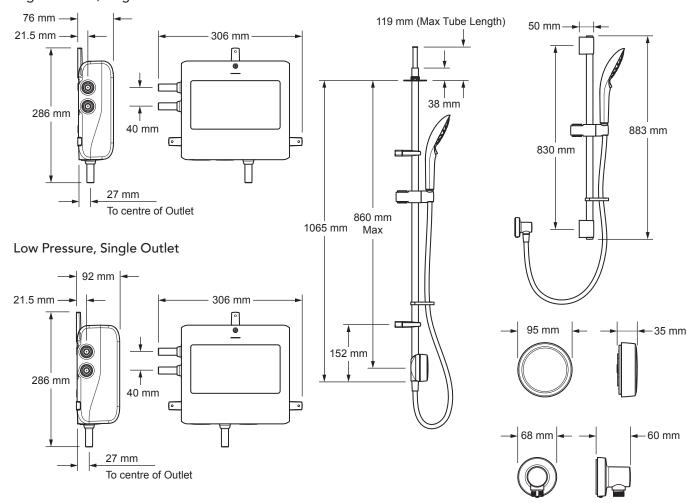

# **Dimensions**

# High Pressure, Single Outlet

To download other resources, and for more information and advice on our products just visit:

www.mirashowers.co.uk