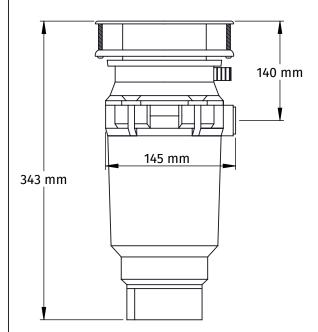

#### **SPECIFICATIONS**

| 1/2                                    |
|----------------------------------------|
| Permanent Magnet                       |
| Continuous                             |
| 220-240V                               |
| 50/60 Hz                               |
| 2500 RPM                               |
| 857 ml                                 |
| G 0.4                                  |
| Stainless Steel                        |
| Stainless Steel                        |
| Stainless Steel                        |
| Stainless Steel                        |
| ABS                                    |
| Permanently Lubricated,<br>Sleeve Type |
| Protection for Overload and Temp.      |
| 4.81 kg                                |
| 144 pcs                                |
|                                        |