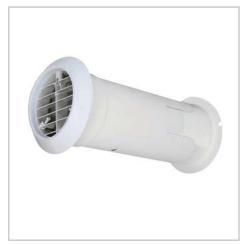

### **Product type**

**DHRIWKW - White** 

Deluxe Quick Internal Fit Wall Kit with White external

grille and rubber seal.

DHRIWKB - Brown

Deluxe Quick Internal Fit Wall Kit with Brown external

grille and rubber seal.

**DHRIWKWBS - White** 

Deluxe Quick Internal Fit Wall Kit with White external

grille and rubber seal with Backdraught Shutter.

**DHRIWKBBS - Brown** 

Deluxe Quick Internal Fit Wall Kit with Brown external grille and rubber seal with Backdraught Shutter.