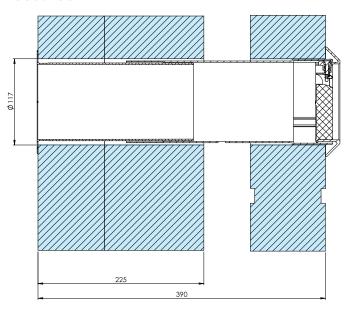

### Installation

Designed to fit through the wall in a 117mm hole with a maximum depth of 390mm and a minimum depth of 225mm. Can be used with any 100mm fan - select model without integral backdraught shutter if fan already has them.

### **Dimensions (mm)**

Min wall thickness: 225mm Max wall thickness: 390mm Hole diameter: 117mm

flexible installation depth