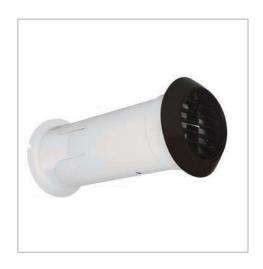

### **Product type**

**DHRIWKW - White** 

Deluxe Quick Internal Fit Wall Kit with White external

grille and rubber seal.

DHRIWKB - Brown

Deluxe Quick Internal Fit Wall Kit with Brown external

grille and rubber seal.

**DHRIWKWBS - White** 

Deluxe Quick Internal Fit Wall Kit with White external

grille and rubber seal with Backdraught Shutter.

**DHRIWKBBS - Brown** 

Deluxe Quick Internal Fit Wall Kit with Brown external grille and rubber seal with Backdraught Shutter.