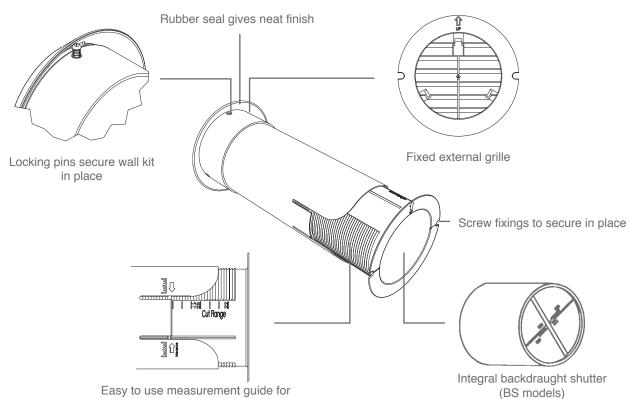

This innovative new wall kit includes an adjustable wall liner and external grille with a rubber seal on the outside of the building.

The wall kit can be adjusted to wall thicknesses anywhere between 225mm and 390mm - just measure the wall, then use the guide on the tube of the wall kit to set it to the correct length.

Simply insert the tube into the hole, deploy the external grille and 3 pins will hold the wall kit securely in place. The external grille and seal can then be pulled back against the external wall so a tight fit can be achieved.

The external rubber seal covers up any break-out on the external hole and leaves a clean, tidy finish. In addition, the rubber seal will help to protect against water ingress.

The wall kit is also suitable as a passive air inlet grille.