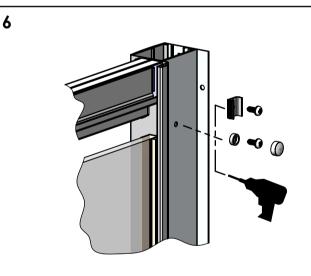

CUT TO LENGTH FIRST BEFORE FITTING. THE SIZES ARE AS FOLLOWS:

SHORT SEAL = 77mm LONG

LONG SEAL - 700 DOOR = 425mm, 760mm DOOR = 485mm 800 DOOR - 525mm, 900 DOOR = 625mm.

SEAL STEP 1

SLIDE THE CONCEALED MAGNET (ITEM 16) INTO PROFILE. CHECK THE POLARITY ATTRACTS THE DOOR BEFORE INSERTING. FIT DOOR MAGNET (ITEM 17) TO DOOR GLASS.