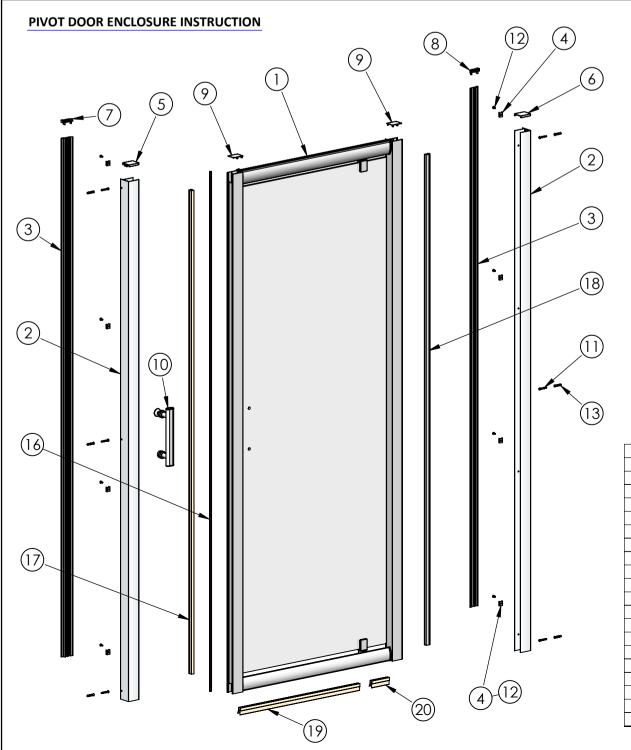

| ITEM | DESCRIPTION                         | Notes                        | QTY |
|------|-------------------------------------|------------------------------|-----|
| 1    | PIVOT DOOR SUB ASSEMBLY             |                              | 1   |
| 2    | WALL PROFILE                        |                              | 2   |
| 3    | SCREW COVER PROFILE                 | OPTIONAL ON SOME MODELS      | 2   |
| 4    | SCREW COVER PROFILE FIXING CLIPS    | OPTIONAL ON SOME MODELS      | 8   |
| 5    | WALL PROFILE TOP CAP LH             |                              | 1   |
| 6    | WALL PROFILE TOP CAP RH             |                              | 1   |
| 7    | SCREW COVER PROFILE CAP LH          | OPTIONAL ON SOME MODELS      | 1   |
| 8    | SCREW COVER PROFILE CAP RH          | OPTIONAL ON SOME MODELS      | 1   |
| 9    | RECTANGULAR CAP                     |                              | 2   |
| 10   | HANDLE SUB ASSEMBLY                 |                              | 1   |
| 11   | SCREW DIA 3.9mm x 30mm PAN HEAD     | FOR FIXING TO WALL           | 6   |
| 12   | SCREW DIA 3.9mm x 10mm PAN HEAD     |                              | 8   |
| 13   | RAWLPLUG                            |                              | 6   |
| 14   | SCREW CUP (NOT SHOWN)               | ONLY USED WHEN NO ITEM 3 & 4 | 6   |
| 15   | SCREW CHROME CAP (NOT SHOWN)        | ONLY USED WHEN NO ITEM 3 & 4 | 6   |
| 16   | CONCEALED MAGNET                    |                              | 1   |
| 17   | DOOR MAGNET                         |                              | 1   |
| 18   | DOOR VERTICAL 'D' SEAL (HINGE SIDE) |                              | 1   |
| 19   | DOOR BOTTOM SEAL (LONG)             |                              | 1   |
| 20   | DOOR BOTTOM SEAL (SHORT)            |                              | 1   |