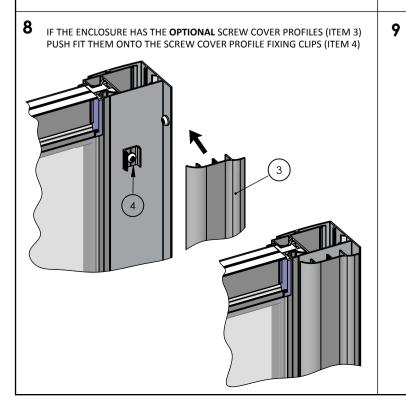

\* IF YOU HAVE THE OPTIONAL SCREW COVER PROFILES (ITEM 3) DO NOT USE ITEMS 14 & 15, FIT ITEM 4 UNDER THE SCREW.

SEAL STEP 2

FIT THE DOOR BOTTOM SEALS (ITEMS 19 & 20). THEY SHOULD BUTT UPTO THE HINGE WITH THE DEFLECTION BLADE TO THE INSIDE OF THE ENCLOSURE.