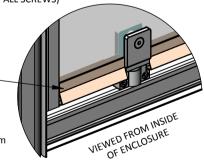

IT IS TO BE LEVEL WITH THE TOP OF THE DOOR AND CUT TO LENGTH PRIOR TO FITTING.

ON AN 1850mm ENCLOSURE CUT TO 1721mm LONG. ON A 1900mm ENCLOSURE CUT TO 1771mm LONG.

ONCE FITTED CHECK THE OPERATION OF THE DOOR. WHEN CLOSED THE MAGNET SHOULD BE ATTRACTED ALONG ITS FULL LENGTH. **IF NOT**, SLACKEN THE WALL PROFILE FIXING SCREWS AND SLIGHTLY ADJUST THEM UNTIL IT DOES. (RETIGHTEN ALL SCREWS)

## SEAL STEP 3

FIT 'D' SHAPED VERTICAL SEAL (ITEM 18) TO THE BACK EDGE OF GLASS. IT SHOULD BE LEVEL WITH THE TOP OF THE DOOR.

CUT TO LENGTH FIRST BEFORE FITTING. THE SIZE IS AS FOLLOWS:

1850mm ENCLOSURE = CUT TO 1746mm LONG. 1900mm ENCLOSURE = CUT TO 1796mm LONG.