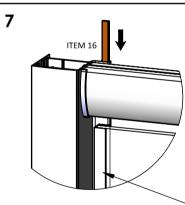

IT IS TO BE LEVEL WITH THE TOP OF THE DOOR AND CUT TO LENGTH PRIOR TO FITTING.

ON AN 1850mm ENCLOSURE CUT TO 1721mm LONG. ON A 1900mm ENCLOSURE CUT TO 1771mm LONG.

ONCE FITTED CHECK THE OPERATION OF THE DOOR. WHEN CLOSED THE MAGNET SHOULD BE ATTRACTED ALONG ITS FULL LENGTH. **IF NOT**, SLACKEN THE WALL PROFILE FIXING SCREWS AND SLIGHTLY ADJUST THEM UNTIL IT DOES. (RETIGHTEN ALL SCREWS)

## SEAL STEP 3

FIT 'D' SHAPED VERTICAL SEAL (ITEM 18) TO THE BACK EDGE OF GLASS. IT SHOULD BE LEVEL WITH THE TOP OF THE DOOR.

CUT TO LENGTH FIRST BEFORE FITTING. THE SIZE IS AS FOLLOWS:

1850mm ENCLOSURE = CUT TO 1746mm LONG. 1900mm ENCLOSURE = CUT TO 1796mm LONG.