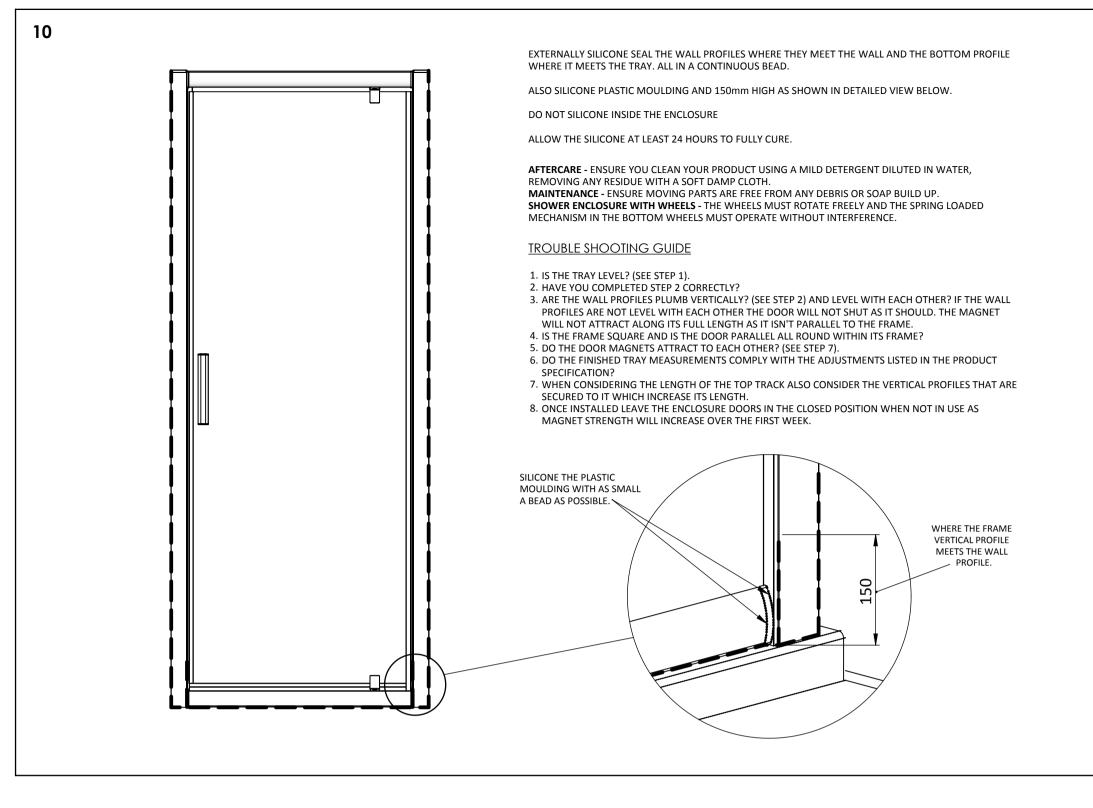

FIT THE SHOWER TRAY AS PER THE MANUFACTURERS INSTRUCTIONS.

NOTE: IF THE TRAY ISN'T TRUE AND LEVEL, IT MUST BE RECTIFIED BEFORE SILICONING AROUND THE TOP EDGE OF THE TRAY WHERE IT MEETS THE TILES. ALLOW THE SILICONE TO DRY BEFORE FITTING THE ENCLOSURE.