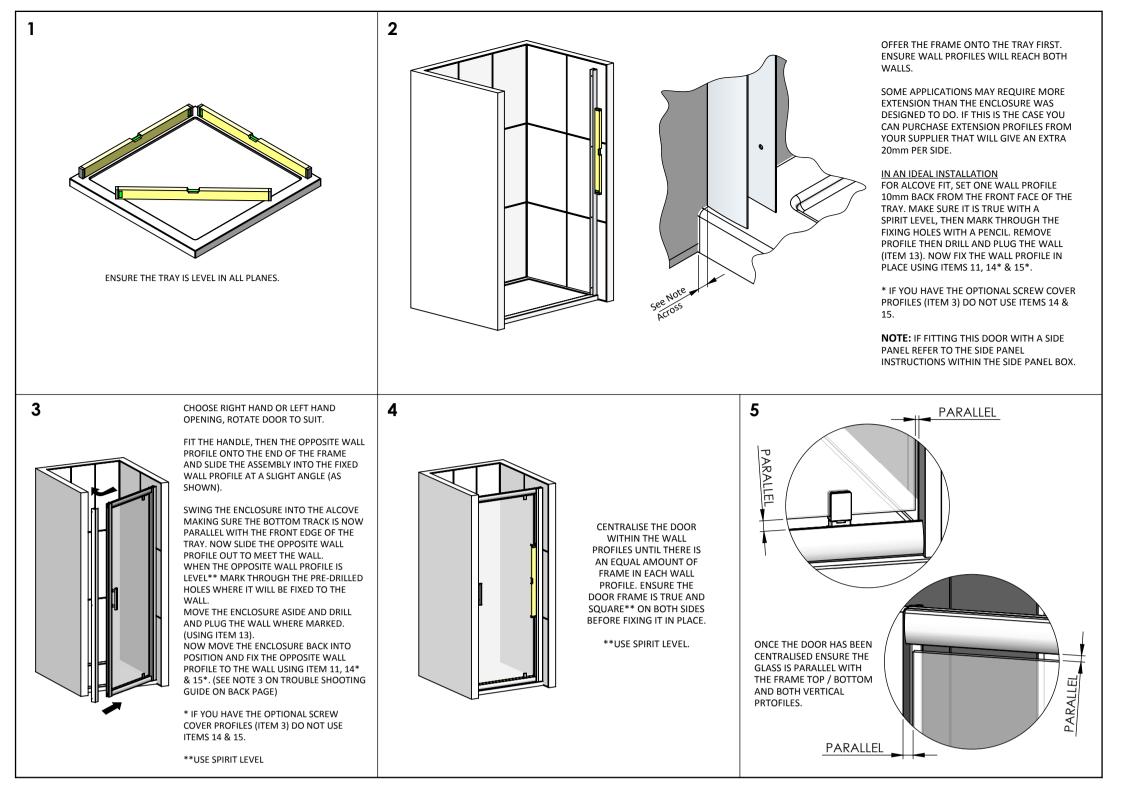

WHEN THE FRAME IS READY TO BE FIXED, DRILL THROUGH THE PRE-DRILLED HOLES IN THE WALL PROFILE WITH A 3mm DRILL. (MAKE SURE YOU ONLY DRILL THROUGH ONE WALL THICKNESS THEN FIX THE FRAME WITH ITEMS 12, 14\* & 15\*)

\* IF YOU HAVE THE OPTIONAL SCREW COVER PROFILES (ITEM 3) DO NOT USE ITEMS 14 & 15, FIT ITEM 4 UNDER THE SCREW.

SEAL STEP 2

FIT THE DOOR BOTTOM SEALS (ITEMS 19 & 20). THEY SHOULD BUTT UPTO THE HINGE WITH THE DEFLECTION BLADE TO THE INSIDE OF THE ENCLOSURE.