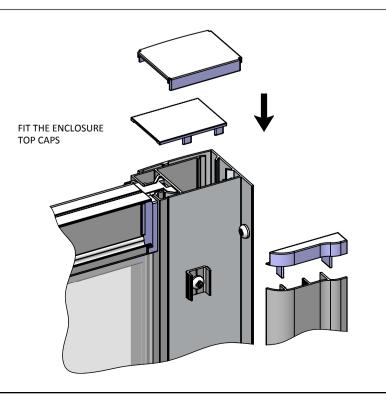

) INTO PROFILE. CHECK THE POLARITY ATTRACTS THE DOOR BEFORE INSERTING. FIT DOOR MAGNET (ITEM 17) TO DOOR GLASS.

IT IS TO BE LEVEL WITH THE TOP OF THE DOOR AND CUT TO LENGTH PRIOR TO FITTING.

ON AN 1850mm ENCLOSURE CUT TO 1721mm LONG. ON A 1900mm ENCLOSURE CUT TO 1771mm LONG.

ONCE FITTED CHECK THE OPERATION OF THE DOOR. WHEN CLOSED THE MAGNET SHOULD BE ATTRACTED ALONG ITS FULL LENGTH. **IF NOT**, SLACKEN THE WALL PROFILE FIXING SCREWS AND SLIGHTLY ADJUST THEM UNTIL IT DOES. (RETIGHTEN ALL SCREWS)



## SEAL STEP 3

FIT 'D' SHAPED VERTICAL SEAL (ITEM 18) TO THE BACK EDGE OF GLASS. IT SHOULD BE LEVEL WITH THE TOP OF THE DOOR.

CUT TO LENGTH FIRST BEFORE FITTING. THE SIZE IS AS FOLLOWS:

1850mm ENCLOSURE = CUT TO 1746mm LONG. 1900mm ENCLOSURE = CUT TO 1796mm LONG.



VIEWED FROM THE TOP











UNPACK THE BOX AND ENSURE ALL COMPONENTS ARE PRESENT.

NO REFUNDS OR REFITTING COST WILL BE GIVEN IF INCOMPLETE OR DAMAGED GOODS ARE FITTED.

THE TOUGHENED SAFETY GLASS SHOULD BE HANDLED WITH CARE AS IMPACTS WILL DAMAGE THE GLASS OR ENCLOSURE.

FIT THE SHOWER TRAY AS PER THE MANUFACTURERS INSTRUCTIONS.

NOTE: IF THE TRAY ISN'T TRUE AND LEVEL, IT MUST BE RECTIFIED BEFORE SILICONING AROUND THE TOP EDGE OF THE TRAY WHERE IT MEETS THE TILES. ALLOW THE SILICONE TO DRY BEFORE FITTING THE ENCLOSURE.

THE ENCLOSURE INSTALLATION IS RECOMMENDED AS A TWO MAN OPERATION.

TOOLS REQUIRED:

POWER DRILL - 3mm DRILL BIT - 6mm MASONARY DRILL BIT CROSS HEAD SCREW DRIVER - TAPE MEASURE - PENCIL SILICONE GUN WITH SANITARY GRADE SEALANT - SPIRIT LEVEL RUBBER HEAD MALLET.

| ITEM | DESCRIPTION