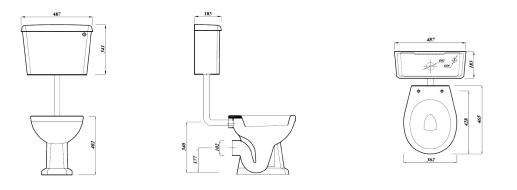

#### **Key product features:**

- Horizontal outlet
- CE Compliant
- Traditional design

| Product:                            | Pan              | Cistern | Soft close seat |  |  |
|-------------------------------------|------------------|---------|-----------------|--|--|
| Code:                               |                  |         |                 |  |  |
| Weight in kg:                       | 12.8             | 14      | 2               |  |  |
| Colour:                             |                  |         |                 |  |  |
| Material:                           | Vitreou          | Plastic |                 |  |  |
| Standard:                           | EN997-CL         | n/a     |                 |  |  |
| DOP:                                | WC               | n/a     |                 |  |  |
| BiM download:                       | ×                | ×       | ×               |  |  |
| CAD download:                       | ✓                | ✓       | n/a             |  |  |
| Flushing volume                     |                  |         |                 |  |  |
| Flushing mechanism                  | Dual flush lever |         |                 |  |  |
| Inlet                               | Bottom inlet RH  |         |                 |  |  |
| WRAS all fittings are WRAS approved |                  |         |                 |  |  |

#### **Special notes**

Pan fixes directly to floor - Screws not supplied.

Cistern can be fixed to a wall.

Cistern supplied with mechanism and chrome effect flush pipe.

For alternative seats, please check specification to ensure fit