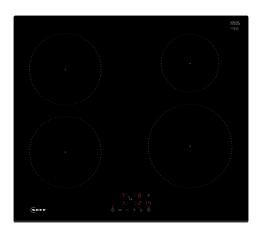

#### Features

• 60 cm: space for 4 pots or pans.

#### Flexibility of cooking zones

- Cooking zone front left: 180 mm, 1.8 KW (max. power 3.1 KW)
- Cooking zone rear left: 180 mm, 1.8 KW (max. power 3.1 KW)
- Cooking zone rear right: 145 mm , 1.4 KW (max power 2.2 KW)
- Cooking zone front right: 210 mm, 2.2 KW (max. power 3.7 KW)