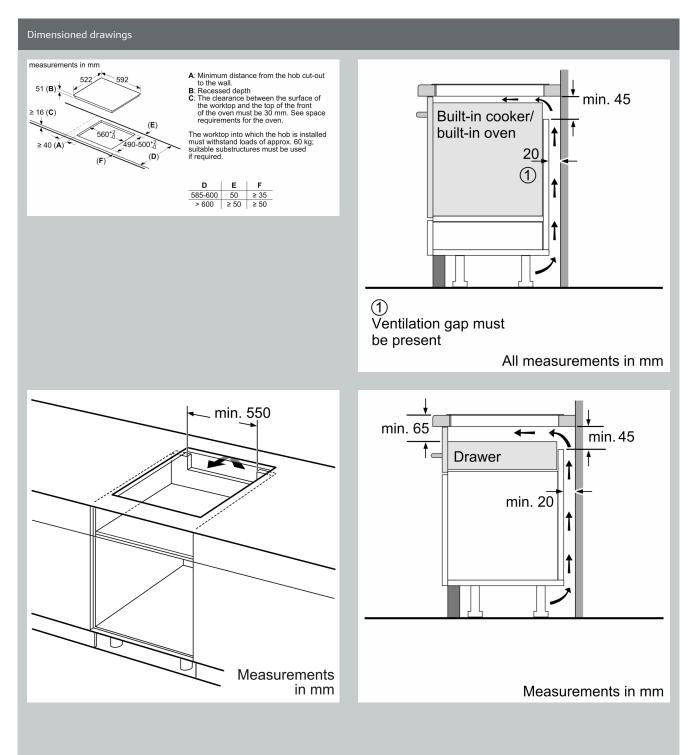

#### Installation

- Dimensions of the product (HxWxD mm): 51 x 592 x 522
- Required niche size for installation (HxWxD mm) :  $51 \times 560 \times (490 500)$
- Min. worktop thickness: 16 mm
- Connected load: 3.7 KW
- 4.6kW power output (20A); current management options for 16A, 13A or 10A connection: limit the maximum power if needed (depends on fuse protection of electric installation).
- Power cord 1.1 m UK 3 pin plug: plug and play, no electrician required for installation.
- This hob is equipped with a UK 3 pin plug for an easy plug & play installation. The plug limits the maximum power output to 3.7 KW. For higher power output, please select a hob without plug and ensure installation is carried out by a qualified electrician.